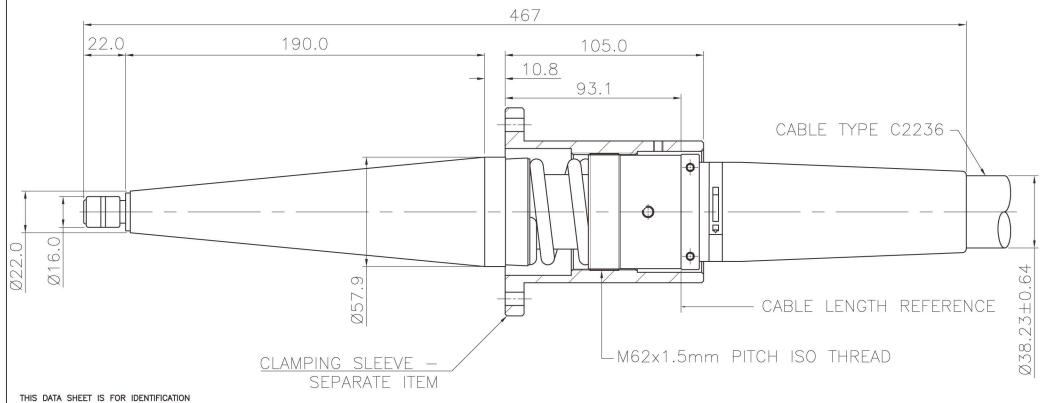

PURPOSES ONLY - NOMINAL DIMENSIONS IN MM.

| TECHNICAL DATA:                                                                                                                                                                                                                            |     |          |          | ACCESSORIES:                                           |                                              |                  |            |       |                                                        | INSTALLATION:                                                                                                                                                                                                                                                                                                                                                                                                                                                             |                                                     |  |
|--------------------------------------------------------------------------------------------------------------------------------------------------------------------------------------------------------------------------------------------|-----|----------|----------|--------------------------------------------------------|----------------------------------------------|------------------|------------|-------|--------------------------------------------------------|---------------------------------------------------------------------------------------------------------------------------------------------------------------------------------------------------------------------------------------------------------------------------------------------------------------------------------------------------------------------------------------------------------------------------------------------------------------------------|-----------------------------------------------------|--|
| TERMINATION:<br>NOMINAL OPERATING VOLTAGE 210KV DC<br>USING AN ESSEX X-RAY APPROVED RECEPTACLE<br>CABLE LENGTH TOLERANCE +/- 100mm<br>CABLE: VOLTAGE WITHSTAND 250KV DC<br>75KV (RMS) AC<br>FOR FULL CABLE DATA SEE ESSEX CABLE DATA SHEET |     | S        | STANDARD | IG SLEEVES:<br>RD FLANGE T22341<br>ATION GREASE P00075 |                                              |                  |            |       |                                                        | WARNING:<br>CABLE SHOULD ONLY BE FITTED BY A TRAINED PERSON.<br>CABLE CAN RETAIN ELECTRICAL CHARGE.<br>DISCHARGE TO EARTH BEFORE HANDLING.<br>OIL MUST NOT BE USED ON THE RUBBER TERMINATION, ONLY SUITABLE<br>HIGH VOLTAGE GREASE.<br>ENSURE BY ADJUSTING THE CLAMPING SLEEVE THAT WHEN THE<br>TERMINATION IS FULLY INSERTED IN THE SOCKET THERE IS A<br>GAP OF 6mm BETWEEN THE MATING FACES OF THE CLAMPING SLEEVE<br>AND SOCKET BEFORE TIGHTENING THE CLAMPING SLEEVE. |                                                     |  |
| ESSEX                                                                                                                                                                                                                                      |     | REVISION |          | DUE TO CONTINUING PRODUCT DEVELOPMENT ESSEX            |                                              |                  |            |       | X-RAY RESERVES THE RIGHT TO MODIFY DATA WITHOUT NOTICE |                                                                                                                                                                                                                                                                                                                                                                                                                                                                           |                                                     |  |
| Dandong Light Electric Co.,Ltd<br>Rm.1606 Jiadi Square,No.64,Binjiang Middle Rd,<br>Zhenxing, Dandong, Liaoning China<br>T:0415-6123232<br>F:0415-6123533                                                                                  | NO. | DATE     | BY       | DRAWN<br>MJT                                           | APPROVED                                     | DATE<br>06.01.12 | ISSUE<br>1 | SCALE | N.T.S.                                                 | NOT TO BE REPRODUCED IN WH                                                                                                                                                                                                                                                                                                                                                                                                                                                | DLE OR PART WITHOUT<br>RAY & MEDICAL EQUIPMENT LTD. |  |
|                                                                                                                                                                                                                                            |     |          |          | TITLE                                                  | 210 SEIFERT SPRING I<br>STRAIGHT (CABLE TYPE |                  |            |       |                                                        |                                                                                                                                                                                                                                                                                                                                                                                                                                                                           | drawing no.<br>DS1086                               |  |