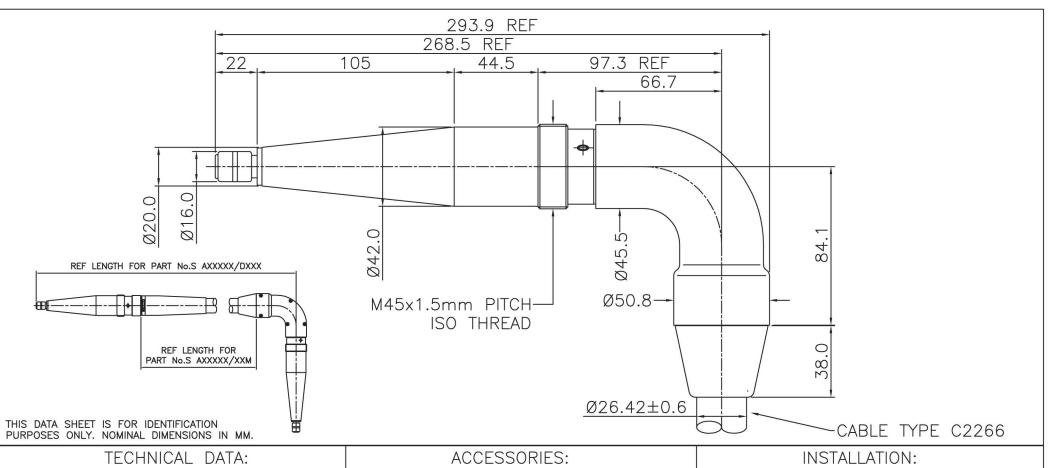

| TECHNICAL DATA:                                                                                                                                                                   | ACCESSURIES:                                                         | INSTALLATION:                                                                                                                                                                                                                                                                                                                                                           |  |  |
|-----------------------------------------------------------------------------------------------------------------------------------------------------------------------------------|----------------------------------------------------------------------|-------------------------------------------------------------------------------------------------------------------------------------------------------------------------------------------------------------------------------------------------------------------------------------------------------------------------------------------------------------------------|--|--|
| TERMINATION:—  NOMINAL OPERATING VOLTAGE 160KV DC  - USING AN ESSEX X—RAY APPROVED RECEPTACLE  CABLE LENGTH TOLERANCE +/- 100mm  CABLE:— VOLTAGE WITHSTAND 160KV DC 50KV (RMS) AC | CLAMPING SLEEVES:— STANDARD FLANGE T20844 INSTALLATION GREASE P00075 | WARNING:  CABLE SHOULD ONLY BE FITTED BY A TRAINED PERSON. OIL MUST NOT BE USED ON THE RUBBER TERMINATION, ONLY SUITABLE HIGH VOLTAGE GREASE. ENSURE BY ADJUSTING THE CLAMPING SLEEVE THAT WHEN THE TERMINATION IS FULLY INSERTED IN THE SOCKET THERE IS A GAP OF 6mm BETWEEN THE MATING FACES OF THE CLAMPING SLEEVE AND SOCKET BEFORE TIGHTENING THE CLAMPING SLEEVE. |  |  |
| FOR DETAILED DRAWING OF TERMINATION SEE GAI229<br>FOR FULL CABLE DATA SEE ESSEX CABLE DATA SHEET                                                                                  |                                                                      |                                                                                                                                                                                                                                                                                                                                                                         |  |  |

160KV EURO SHORT RIGHT ANGLE (R24 TYPE) (CABLE TYPE C2266)

DS1075