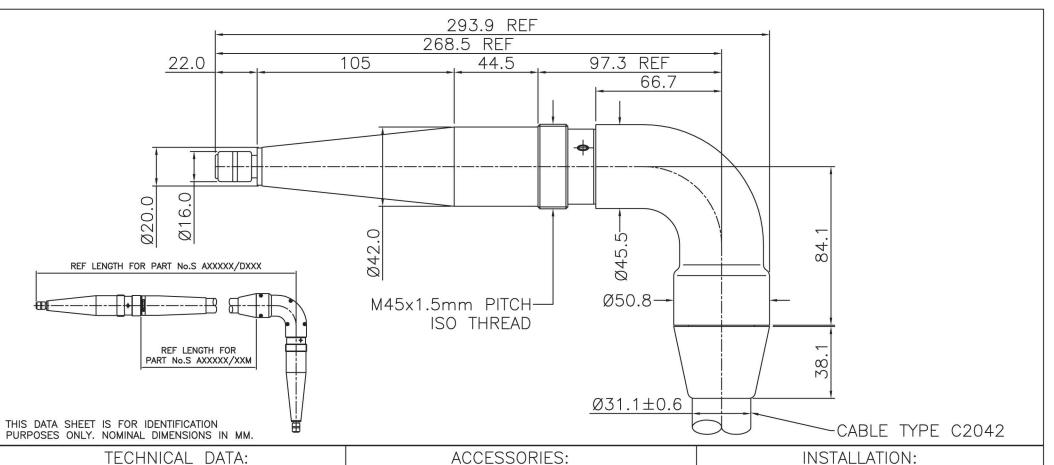

| TECHNICAL DATA:                                                                                                                                                                    | ACCESSURIES:                                                         | INSTALLATION:                                                                                                                                                                                                                                                                                                                                                           |
|------------------------------------------------------------------------------------------------------------------------------------------------------------------------------------|----------------------------------------------------------------------|-------------------------------------------------------------------------------------------------------------------------------------------------------------------------------------------------------------------------------------------------------------------------------------------------------------------------------------------------------------------------|
| TERMINATION:-  NOMINAL OPERATING VOLTAGE 160KV DC  - USING AN ESSEX X-RAY APPROVED RECEPTACLE  CABLE LENGTH TOLERANCE +/- 100mm  CABLE:- VOLTAGE WITHSTAND 160KV DC  50KV (RMS) AC | CLAMPING SLEEVES:— STANDARD FLANGE T20844 INSTALLATION GREASE P00075 | WARNING:  CABLE SHOULD ONLY BE FITTED BY A TRAINED PERSON. OIL MUST NOT BE USED ON THE RUBBER TERMINATION, ONLY SUITABLE HIGH VOLTAGE GREASE. ENSURE BY ADJUSTING THE CLAMPING SLEEVE THAT WHEN THE TERMINATION IS FULLY INSERTED IN THE SOCKET THERE IS A GAP OF 6mm BETWEEN THE MATING FACES OF THE CLAMPING SLEEVE AND SOCKET BEFORE TIGHTENING THE CLAMPING SLEEVE. |
| FOR DETAILED DRAWING OF TERMINATION SEE GAI232 FOR FULL CABLE DATA SEE ESSEX CABLE DATA SHEET 🛕                                                                                    |                                                                      |                                                                                                                                                                                                                                                                                                                                                                         |

160KV EURO SHORT RIGHT ANGLE (R24 TYPE) (CABLE TYPE C2042)

DS1074