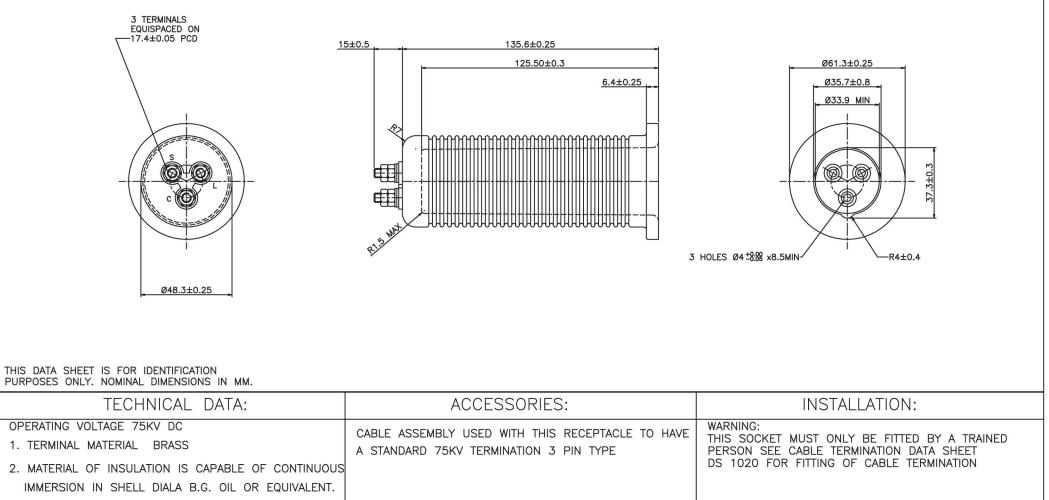

| TECHNICAL DATA:                                                                                                                                   |     |          | ACCESSORIES:                                        |                         |          |          |             |                                                       | INSTALLATION: |                                                                                           |                                                      |  |
|---------------------------------------------------------------------------------------------------------------------------------------------------|-----|----------|-----------------------------------------------------|-------------------------|----------|----------|-------------|-------------------------------------------------------|---------------|-------------------------------------------------------------------------------------------|------------------------------------------------------|--|
| OPERATING VOLTAGE 75KV DC<br>1. TERMINAL MATERIAL BRASS<br>2. MATERIAL OF INSULATION IS CAPABLE OF CC<br>IMMERSION IN SHELL DIALA B.G. OIL OR EQU |     | A        |                                                     | ASSEMBLY U<br>DARD 75KV |          |          |             | O HAVE                                                | PERS          | IING:<br>SOCKET MUST ONLY BE FITT<br>ON SEE CABLE TERMINATION<br>020 FOR FITTING OF CABLE | DATA SHEET                                           |  |
| ESSEX                                                                                                                                             |     | REVISION | SIONS DUE TO CONTINUING PRODUCT DEVELOPMENT ESSEX X |                         |          |          |             | -RAY RESERVES THE RIGHT TO MODIFY DATA WITHOUT NOTICE |               |                                                                                           |                                                      |  |
| EDDEX                                                                                                                                             | NO. | DATE     | BY                                                  |                         | APPROVED | DATE     | ISSUE       | SCALE                                                 | (             | C NOT TO BE REPRODUCED IN WHOLE                                                           |                                                      |  |
| Dandong Light Electric Co.,Ltd<br>Rm.1606 Jiadi Square,No.64,Binjiang Middle Rd,<br>Zhenxing, Dandong, Liaoning China                             | 2   | 08.10.08 | 2843                                                | MGM                     |          | 16.06.08 | 2           |                                                       | N.T.S.        | PRIOR PERMISSION OF ESSEX X-RA                                                            | R PERMISSION OF ESSEX X-RAY & MEDICAL EQUIPMENT LTD. |  |
|                                                                                                                                                   |     |          |                                                     | TITLE                   | 3        | PIN 7    | 75KV R      | RECEPT                                                | ACLE          |                                                                                           | DRAWING No.                                          |  |
| T:0415-6123232<br>F:0415-6123533                                                                                                                  |     |          |                                                     | -                       | E        |          | SSEX PART I |                                                       | 1008/B        |                                                                                           | DS1073                                               |  |