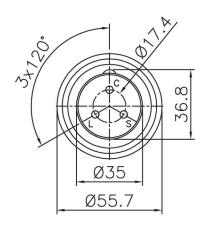

## CONTACTS TO FIT Ø4mm HOLE

CABLE TYPE C2212

|                 |              | THIS DATA SHEET IS FOR IDENTIFICATION PURPOSES ONLY. NOMINAL DIMENSIONS IN MM. |
|-----------------|--------------|--------------------------------------------------------------------------------|
| TECHNICAL DATA: | ACCESSORIES: | INSTALLATION:                                                                  |
|                 |              |                                                                                |

TERMINATION:-

NOMINAL OPERATING VOLTAGE 75KV CABLE LENGTH TOLERANCE +/- 100mm SOLID RESIN TERMINATION.

CABLE:- VOLTAGE WITHSTAND

100KV DC 65KV (RMS) AC

FOR FULL CABLE DATA SEE ESSEX CABLE DATA SHEET NO. DS 1001

3 PIN 75KV TERMINATION SOLID PLUGS WITH RIGHT ANGLE SUPPORT ON C2212