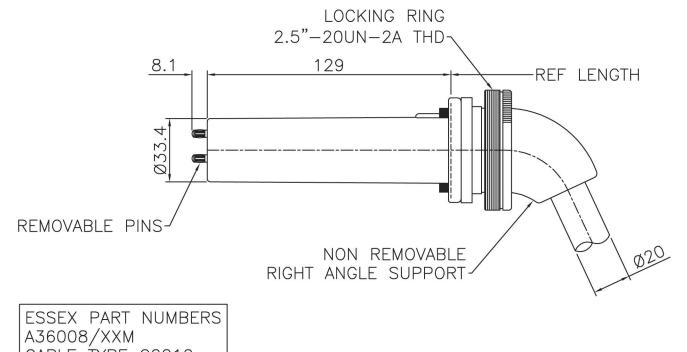

## CONTACTS TO FIT Ø4mm HOLE

CABLE TYPE C2212

|                 |              | THIS DATA SHEET IS FOR IDENTIFICATION PURPOSES ONLY. NOMINAL DIMENSIONS IN MM. |
|-----------------|--------------|--------------------------------------------------------------------------------|
| TECHNICAL DATA: | ACCESSORIES: | INSTALLATION:                                                                  |
|                 |              |                                                                                |

PIN REPLACEMENT KIT P00432

INSTALLATION GREASE P00075

CABLE SHOULD ONLY BE FITTED BY A TRAINED PERSON. CABLE CAN RETAIN ELECTRICAL CHARGE. DISCHARGE TO EARTH BEFORE HANDLING. A SUITABLE HIGH VOLTAGE GREASE SHOULD BE APPLIED TO THE TERMINATION. ENSURE THAT THE TERMINATION IS FULLY INSERTED IN THE SOCKET BEFORE SECURING THE LOCKING RING.

AFTER INSTALLATION FULLY TIGHTEN LOCKING RING TO PREVENT UNAUTHORISED DISCONNECTION.

Dandong Light Electric Co., Ltd Rm.1606 Jiadi Square, No.64, Binjiang Middle Rd, Zhenxing, Dandong, Liaoning China T:0415-6123232 F:0415-6123533

3 PIN 75KV TERMINATION SOLID PLUGS WITH RIGHT ANGLE SUPPORT ON C2212