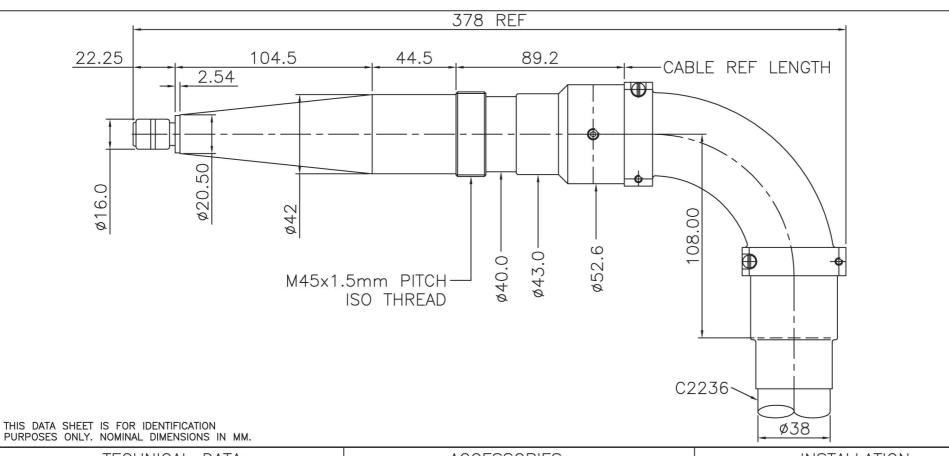

| TECHNICAL DATA:                                                                                                                                                                | ACCESSORIES:                                                                                  | INSTALLATION:                                                                                                                                                                                                                                                                                                                                                           |
|--------------------------------------------------------------------------------------------------------------------------------------------------------------------------------|-----------------------------------------------------------------------------------------------|-------------------------------------------------------------------------------------------------------------------------------------------------------------------------------------------------------------------------------------------------------------------------------------------------------------------------------------------------------------------------|
| TERMINATION:—  NOMINAL OPERATING VOLTAGE 160KV DC  — USING AN ESSEX X—RAY APPROVED RECEPTACLE  CABLE LENGTH TOLERANCE +/— 100mm  CABLE:— VOLTAGE WITHSTAND 250KV DC 90KV (RMS) | CLAMPING SLEEVES:— STANDARD FLANGE T20844  88 PCD FLANGE T20697/A  INSTALLATION GREASE P00075 | WARNING:  CABLE SHOULD ONLY BE FITTED BY A TRAINED PERSON. OIL MUST NOT BE USED ON THE RUBBER TERMINATION, ONLY SUITABLE HIGH VOLTAGE GREASE. ENSURE BY ADJUSTING THE CLAMPING SLEEVE THAT WHEN THE TERMINATION IS FULLY INSERTED IN THE SOCKET THERE IS A GAP OF 6mm BETWEEN THE MATING FACES OF THE CLAMPING SLEEVE AND SOCKET BEFORE TIGHTENING THE CLAMPING SLEEVE. |
| FOR FULL CABLE DATA SEE ESSEX CABLE DATA SHEET NO. DS 1001                                                                                                                     |                                                                                               |                                                                                                                                                                                                                                                                                                                                                                         |

160KV EURO RIGHT ANGLE (R24 TYPE) (CABLE TYPE C2236)

DS1071