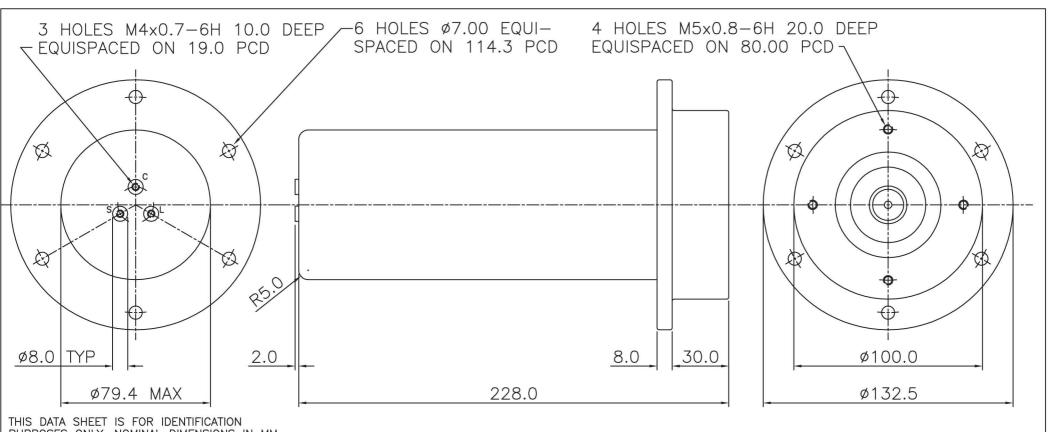

THIS DATA SHEET IS FOR IDENTIFICATION PURPOSES ONLY. NOMINAL DIMENSIONS IN MM.

TECHNICAL DATA.

| TECHNICAL DATA,                                                                                                                                                                                                                                                                                                  | ACCESSONIES.                                                                                                                                                           | INSTALLATION.                                                                                                                                     |
|------------------------------------------------------------------------------------------------------------------------------------------------------------------------------------------------------------------------------------------------------------------------------------------------------------------|------------------------------------------------------------------------------------------------------------------------------------------------------------------------|---------------------------------------------------------------------------------------------------------------------------------------------------|
| 1. FLANGE MATERIAL S/1001, S/1001/F BRASS BRIGHT NICKEL PLATED. S71001/A, S71001/AF ALUMINIUM TERMINAL MATERIAL ALL TYPES BRASS 2. CONTACT CAVITY AND TAPER MUST NOT BE FILLED WITH ANY PETROLEUM BASED OIL. 3. MATERIAL OF INSULATION IS CAPABLE OF CONTINUOUS IMMERSION IN SHELL DIALA B.G. OIL OR EQUIVALENT. | CABLE ASSEMBLY USED WITH THIS SOCKET TO HAVE TERMINATION 225KV (R28 TYPE)  SUITABLE FLANGES: T20405 T20289  S71001/F WITH SHORTING PLATE S71001/AF WITH SHORTING PLATE | WARNING: THIS SOCKET MUST ONLY BE FITTED BY A TRAINED PERSON. SEE CABLE TERMINATION DATA SHEET DS1041 FOR FITTING OF CABLE TERMINATION TO SOCKET. |