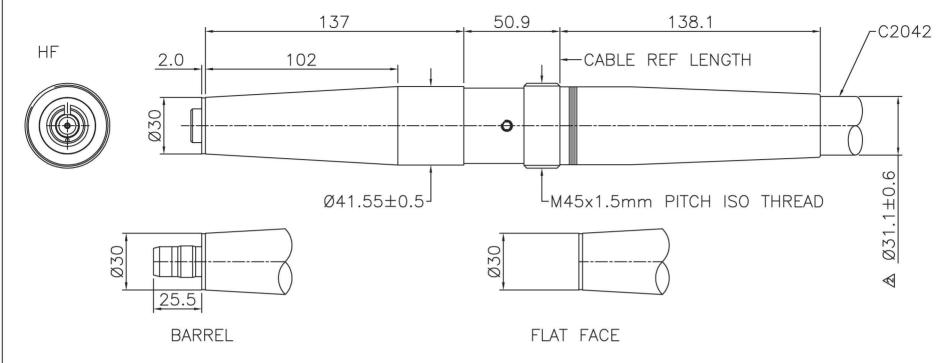

THIS DATA SHEET IS FOR IDENTIFICATION
PURPOSES ONLY — NOMINAL DIMENSIONS IN MM.

Rm.1606 Jiadi Square, No.64, Binjiang Middle Rd,

Zhenxing, Dandong, Liaoning China

T:0415-6123232

F:0415-6123533

| TECHNICAL DATA:                                                                                                                                                                    |          | ACCESSORIES:                                                |     |          |              |           |                         | INSTALLATION:                                     |                                                                                                                                                                                                                                                                                                                                                                         |                                                          |  |
|------------------------------------------------------------------------------------------------------------------------------------------------------------------------------------|----------|-------------------------------------------------------------|-----|----------|--------------|-----------|-------------------------|---------------------------------------------------|-------------------------------------------------------------------------------------------------------------------------------------------------------------------------------------------------------------------------------------------------------------------------------------------------------------------------------------------------------------------------|----------------------------------------------------------|--|
| TERMINATION:—  NOMINAL OPERATING VOLTAGE 160KV DC  - USING AN ESSEX X-RAY APPROVED RECEPTACLE  CABLE LENGTH TOLERANCE +/- 100mm  CABLE:— VOLTAGE WITHSTAND 160KV DC  50KV (RMS) AC | FL       | CLAMPING SLEEVES:— FLANGE T21417 INSTALLATION GREASE P00075 |     |          |              |           |                         | CABLE<br>OIL M<br>HIGH<br>ENSUI<br>TERMI<br>GAP ( | WARNING:  CABLE SHOULD ONLY BE FITTED BY A TRAINED PERSON. OIL MUST NOT BE USED ON THE RUBBER TERMINATION, ONLY SUITABLE HIGH VOLTAGE GREASE. ENSURE BY ADJUSTING THE CLAMPING SLEEVE THAT WHEN THE TERMINATION IS FULLY INSERTED IN THE SOCKET THERE IS A GAP OF 6mm BETWEEN THE MATING FACES OF THE CLAMPING SLEEVE AND SOCKET BEFORE TIGHTENING THE CLAMPING SLEEVE. |                                                          |  |
| FOR FULL CABLE DATA SEE ESSEX CABLE DATA SHEET 💆                                                                                                                                   | <u> </u> |                                                             |     |          |              |           |                         |                                                   |                                                                                                                                                                                                                                                                                                                                                                         |                                                          |  |
| ESSEX                                                                                                                                                                              |          | REVISION                                                    | IS  | DUE TO C | CONTINUING F | PRODUCT D | ODUCT DEVELOPMENT ESSEX |                                                   | X-RAY                                                                                                                                                                                                                                                                                                                                                                   | (-RAY RESERVES THE RIGHT TO MODIFY DATA WITHOUT NOTICE   |  |
|                                                                                                                                                                                    | NO.      | DATE                                                        | BY  | DRAWN    | APPROVED     | DATE      | ISSUE                   | SCALE                                             |                                                                                                                                                                                                                                                                                                                                                                         | © NOT TO BE REPRODUCED IN WHOLE OR PART WITHOUT          |  |
| Dandong Light Electric Co.,Ltd                                                                                                                                                     | 2        | 09.03.09                                                    | DCN | MGM      |              | 07.02.03  | 3 :                     | 2                                                 | N.T.S.                                                                                                                                                                                                                                                                                                                                                                  | PRIOR PERMISSION OF ESSEX X-RAY & MEDICAL EQUIPMENT LTD. |  |

(CABLE TYPE C2042)

PANTAK TERMINATIONS NEW STYLE FERRULE

DRAWING No.

TITLE