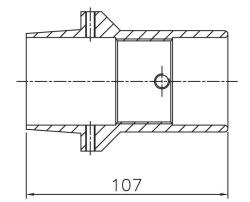

PART No. T20131/A THREAD M45x1.5mm PITCH ISO 4 HOLES Ø6.0 CBORED Ø10.0x5.55 DEEP EQUISPACED ON 65.98 PCD

PART No. T20096/B THREAD M45x1.5mm PITCH ISO QUICKLOCK STYLE FLANGE

| THIS DATA SHEET IS FOR IDENTIFICATION<br>PURPOSES ONLY. NOMINAL DIMENSIONS IN MM.                                                                         |     |          |    |          |                |         |          |          |          |                                                          |                       |  |
|-----------------------------------------------------------------------------------------------------------------------------------------------------------|-----|----------|----|----------|----------------|---------|----------|----------|----------|----------------------------------------------------------|-----------------------|--|
| Dandong Light Electric Co.,Ltd<br>Rm.1606 Jiadi Square,No.64,Binjiang Middle Rd,<br>Zhenxing, Dandong, Liaoning China<br>T:0415-6123232<br>F:0415-6123533 |     | REVISION | S  | DUE TO C | CONTINUING     | PRODUCT | DEVELOPM | ENT ESSI | EX X-RAY | RESERVES THE RIGHT TO MODIFY                             | Y DATA WITHOUT NOTICE |  |
|                                                                                                                                                           | NO. | DATE     | BY | DRAWN    | APPROVED       | DATE    | ISSUE    | SCALE    |          | C NOT TO BE REPRODUCED IN WHOLE                          | E OR PART WITHOUT     |  |
|                                                                                                                                                           |     |          |    | MGM      | 1              | 01.03.0 | 2        | 1        | N.T.S.   | PRIOR PERMISSION OF ESSEX X-RAY & MEDICAL EQUIPMENT LTD. |                       |  |
|                                                                                                                                                           |     |          |    | TITLE    |                |         |          |          |          |                                                          | DRAWING No.           |  |
|                                                                                                                                                           |     |          |    |          | 160 KV FLANGES |         |          |          | DS1062   |                                                          |                       |  |
|                                                                                                                                                           |     |          |    |          |                |         |          |          |          |                                                          | DSTUDZ                |  |