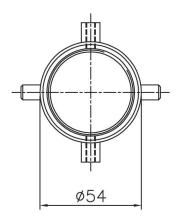

PART No. T20131/A THREAD M45x1.5mm PITCH ISO 4 HOLES Ø6.0 CBORED Ø10.0x5.55 DEEP EQUISPACED ON 65.98 PCD

PART No. T20096/B THREAD M45x1.5mm PITCH ISO QUICKLOCK STYLE FLANGE

| THIS DATA SHEET IS FOR IDENTIFICATION<br>PURPOSES ONLY. NOMINAL DIMENSIONS IN MM.                                                                         |     |          |    |          |                |         |          |          |          |                                                          |                       |  |
|-----------------------------------------------------------------------------------------------------------------------------------------------------------|-----|----------|----|----------|----------------|---------|----------|----------|----------|----------------------------------------------------------|-----------------------|--|
| Dandong Light Electric Co.,Ltd<br>Rm.1606 Jiadi Square,No.64,Binjiang Middle Rd,<br>Zhenxing, Dandong, Liaoning China<br>T:0415-6123232<br>F:0415-6123533 |     | REVISION | S  | DUE TO C | CONTINUING     | PRODUCT | DEVELOPM | ENT ESSI | EX X-RAY | RESERVES THE RIGHT TO MODIFY                             | Y DATA WITHOUT NOTICE |  |
|                                                                                                                                                           | NO. | DATE     | BY | DRAWN    | APPROVED       | DATE    | ISSUE    | SCALE    |          | C NOT TO BE REPRODUCED IN WHOLE                          | E OR PART WITHOUT     |  |
|                                                                                                                                                           |     |          |    | MGM      | 1              | 01.03.0 | 2        | 1        | N.T.S.   | PRIOR PERMISSION OF ESSEX X-RAY & MEDICAL EQUIPMENT LTD. |                       |  |
|                                                                                                                                                           |     |          |    | TITLE    |                |         |          |          |          |                                                          | DRAWING No.           |  |
|                                                                                                                                                           |     |          |    |          | 160 KV FLANGES |         |          |          | DS1062   |                                                          |                       |  |
|                                                                                                                                                           |     |          |    |          |                |         |          |          |          |                                                          | DSTUDZ                |  |