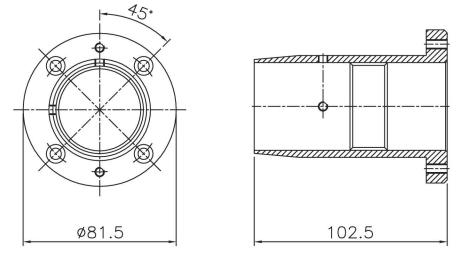

PART No. T20131/A THREAD M45x1.5mm PITCH ISO 4 HOLES Ø6.0 CBORED Ø10.0x5.55 DEEP EQUISPACED ON 65.98 PCD

PART No. T20096/B THREAD M45x1.5mm PITCH ISO QUICKLOCK STYLE FLANGE

| THIS DATA SHEET IS FOR IDENTIFICATION<br>PURPOSES ONLY. NOMINAL DIMENSIONS IN MM.                                                                         |     |          |    |          |                |         |          |          |          |                                                          |                       |  |
|-----------------------------------------------------------------------------------------------------------------------------------------------------------|-----|----------|----|----------|----------------|---------|----------|----------|----------|----------------------------------------------------------|-----------------------|--|
| Dandong Light Electric Co.,Ltd<br>Rm.1606 Jiadi Square,No.64,Binjiang Middle Rd,<br>Zhenxing, Dandong, Liaoning China<br>T:0415-6123232<br>F:0415-6123533 |     | REVISION | S  | DUE TO C | CONTINUING     | PRODUCT | DEVELOPM | ENT ESSI | EX X-RAY | RESERVES THE RIGHT TO MODIFY                             | Y DATA WITHOUT NOTICE |  |
|                                                                                                                                                           | NO. | DATE     | BY | DRAWN    | APPROVED       | DATE    | ISSUE    | SCALE    |          | C NOT TO BE REPRODUCED IN WHOLE                          | E OR PART WITHOUT     |  |
|                                                                                                                                                           |     |          |    | MGM      | 1              | 01.03.0 | 2        | 1        | N.T.S.   | PRIOR PERMISSION OF ESSEX X-RAY & MEDICAL EQUIPMENT LTD. |                       |  |
|                                                                                                                                                           |     |          |    | TITLE    |                |         |          |          |          |                                                          | DRAWING No.           |  |
|                                                                                                                                                           |     |          |    |          | 160 KV FLANGES |         |          |          | DS1062   |                                                          |                       |  |
|                                                                                                                                                           |     |          |    |          |                |         |          |          |          |                                                          | DSTUDZ                |  |