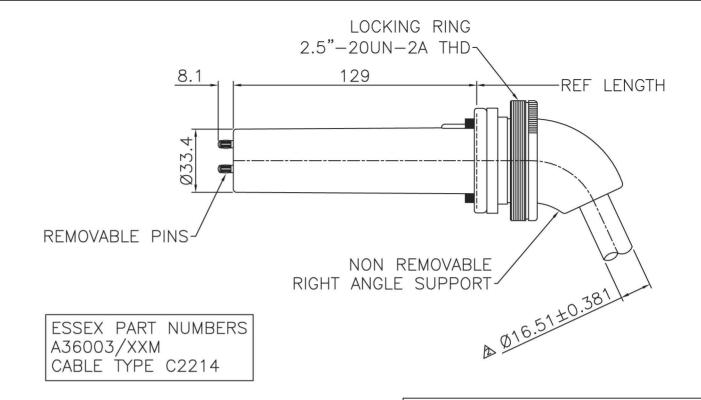

Ø55.7

|                                                                                                                                                                                                              |                                                       | THIS DATA SHEET IS FOR IDENTIFICATION PURPOSES ONLY. NOMINAL DIMENSIONS IN MM.                                                                                                                                                                                                                                                                                                            |
|--------------------------------------------------------------------------------------------------------------------------------------------------------------------------------------------------------------|-------------------------------------------------------|-------------------------------------------------------------------------------------------------------------------------------------------------------------------------------------------------------------------------------------------------------------------------------------------------------------------------------------------------------------------------------------------|
| TECHNICAL DATA:                                                                                                                                                                                              | ACCESSORIES:                                          | INSTALLATION:                                                                                                                                                                                                                                                                                                                                                                             |
| TERMINATION:—  NOMINAL OPERATING VOLTAGE 75KV CABLE LENGTH TOLERANCE +/- 100mm SOLID RESIN TERMINATION.  CABLE:— VOLTAGE WITHSTAND 75KV DC 25KV (RMS) AC A  FOR FULL CABLE DATA SEE ESSEX CABLE DATA SHEET A | PIN REPLACEMENT KIT P00432 INSTALLATION GREASE P00075 | WARNING: CABLE SHOULD ONLY BE FITTED BY A TRAINED PERSON. CABLE CAN RETAIN ELECTRICAL CHARGE. DISCHARGE TO EARTH BEFORE HANDLING. A SUITABLE HIGH VOLTAGE GREASE SHOULD BE APPLIED TO THE TERMINATION. ENSURE THAT THE TERMINATION IS FULLY INSERTED IN THE SOCKET BEFORE SECURING THE LOCKING RING. AFTER INSTALLATION FULLY TIGHTEN LOCKING RING TO PREVENT UNAUTHORISED DISCONNECTION. |

3 PIN 75KV TERMINATION SOLID PLUGS WITH RIGHT ANGLE SUPPORT

DS1050