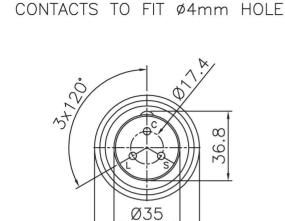

Ø55.7

|                                                                                                                                                                                                              |                                                       | THIS DATA SHEET IS FOR IDENTIFICATION PURPOSES ONLY. NOMINAL DIMENSIONS IN MM.                                                                                                                                                                                                                                                                                                            |
|--------------------------------------------------------------------------------------------------------------------------------------------------------------------------------------------------------------|-------------------------------------------------------|-------------------------------------------------------------------------------------------------------------------------------------------------------------------------------------------------------------------------------------------------------------------------------------------------------------------------------------------------------------------------------------------|
| TECHNICAL DATA:                                                                                                                                                                                              | ACCESSORIES:                                          | INSTALLATION:                                                                                                                                                                                                                                                                                                                                                                             |
| TERMINATION:—  NOMINAL OPERATING VOLTAGE 75KV CABLE LENGTH TOLERANCE +/- 100mm SOLID RESIN TERMINATION.  CABLE:— VOLTAGE WITHSTAND 75KV DC 25KV (RMS) AC A  FOR FULL CABLE DATA SEE ESSEX CABLE DATA SHEET A | PIN REPLACEMENT KIT P00432 INSTALLATION GREASE P00075 | WARNING: CABLE SHOULD ONLY BE FITTED BY A TRAINED PERSON. CABLE CAN RETAIN ELECTRICAL CHARGE. DISCHARGE TO EARTH BEFORE HANDLING. A SUITABLE HIGH VOLTAGE GREASE SHOULD BE APPLIED TO THE TERMINATION. ENSURE THAT THE TERMINATION IS FULLY INSERTED IN THE SOCKET BEFORE SECURING THE LOCKING RING. AFTER INSTALLATION FULLY TIGHTEN LOCKING RING TO PREVENT UNAUTHORISED DISCONNECTION. |

3 PIN 75KV TERMINATION SOLID PLUGS WITH RIGHT ANGLE SUPPORT

DS1050