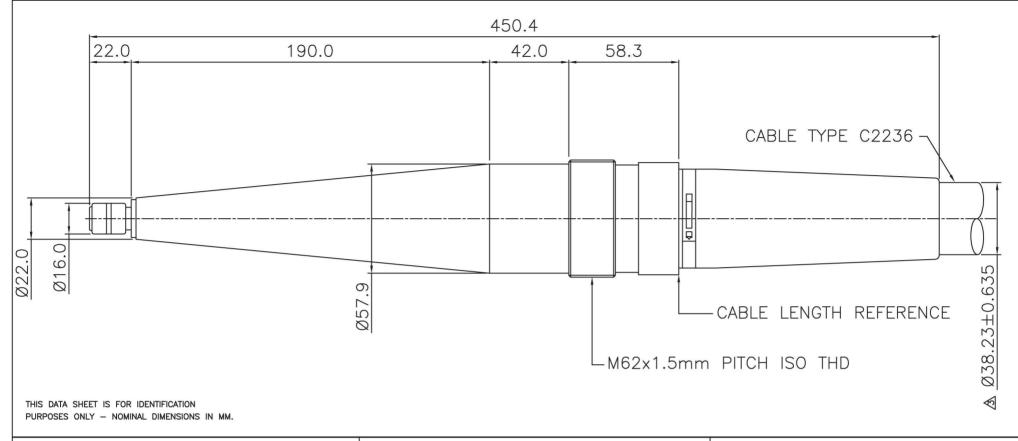

|     | TECHNICAL DATA:                                                                                                                 | ACCESSORIES:                                                                                                                                                                                                                                                                                                                                                                                                                                                                                                                                                                                                                                                                                                                                                                                                                                                                                                                                                                                                                                                                                                                                                                                                                                                                                                                                                                                                                                                                                                                                                                                                                                                                                                                                                                                                                                                                                                                                                                                                                                                                                                                   | INSTALLATION:                                                                                                                                                                                       |
|-----|---------------------------------------------------------------------------------------------------------------------------------|--------------------------------------------------------------------------------------------------------------------------------------------------------------------------------------------------------------------------------------------------------------------------------------------------------------------------------------------------------------------------------------------------------------------------------------------------------------------------------------------------------------------------------------------------------------------------------------------------------------------------------------------------------------------------------------------------------------------------------------------------------------------------------------------------------------------------------------------------------------------------------------------------------------------------------------------------------------------------------------------------------------------------------------------------------------------------------------------------------------------------------------------------------------------------------------------------------------------------------------------------------------------------------------------------------------------------------------------------------------------------------------------------------------------------------------------------------------------------------------------------------------------------------------------------------------------------------------------------------------------------------------------------------------------------------------------------------------------------------------------------------------------------------------------------------------------------------------------------------------------------------------------------------------------------------------------------------------------------------------------------------------------------------------------------------------------------------------------------------------------------------|-----------------------------------------------------------------------------------------------------------------------------------------------------------------------------------------------------|
|     | TERMINATION:—  NOMINAL OPERATING VOLTAGE 210KV DC  - USING AN ESSEX X-RAY APPROVED RECEPTACLE  CABLE LENGTH TOLERANCE +/- 100mm | CLAMPING SLEEVES:—  STANDARD FLANGE T20172/A  QUICK LOCK T20173                                                                                                                                                                                                                                                                                                                                                                                                                                                                                                                                                                                                                                                                                                                                                                                                                                                                                                                                                                                                                                                                                                                                                                                                                                                                                                                                                                                                                                                                                                                                                                                                                                                                                                                                                                                                                                                                                                                                                                                                                                                                | WARNING:  CABLE SHOULD ONLY BE FITTED BY A TRAINED PERSON. OIL MUST NOT BE USED ON THE RUBBER TERMINATION, ONLY SUITABLE HIGH VOLTAGE GREASE. ENSURE BY ADJUSTING THE CLAMPING SLEEVE THAT WHEN THE |
|     | CABLE:- VOLTAGE WITHSTAND 250KV DC 75KV (RMS) AC A                                                                              | INSTALLATION GREASE P00075                                                                                                                                                                                                                                                                                                                                                                                                                                                                                                                                                                                                                                                                                                                                                                                                                                                                                                                                                                                                                                                                                                                                                                                                                                                                                                                                                                                                                                                                                                                                                                                                                                                                                                                                                                                                                                                                                                                                                                                                                                                                                                     | TERMINATION IS FULLY INSERTED IN THE SOCKET THERE IS A GAP OF 6mm BETWEEN THE MATING FACES OF THE CLAMPING SLEEVE AND SOCKET BEFORE TIGHTENING THE CLAMPING SLEEVE.                                 |
| -   |                                                                                                                                 | NAME TO THE PROPERTY OF THE PR |                                                                                                                                                                                                     |
| - 1 | <b>CECES</b> I REVIS                                                                                                            | SIONS DUE TO CONTINUING PRODUCT DEVELOPMENT ESSEX                                                                                                                                                                                                                                                                                                                                                                                                                                                                                                                                                                                                                                                                                                                                                                                                                                                                                                                                                                                                                                                                                                                                                                                                                                                                                                                                                                                                                                                                                                                                                                                                                                                                                                                                                                                                                                                                                                                                                                                                                                                                              | X-RAY RESERVES THE RIGHT TO MODIFY DATA WITHOUT NOTICE                                                                                                                                              |

## ESSEX REVISIONS DRAWN **IAPPROVED** DATE ISSUE SCALE O NOT TO BE REPRODUCED IN WHOLE OR PART WITHOUT NO. DATE BY DCN 1534 DCN 2905 TC 07.03.01 Dandong Light Electric Co.,Ltd 3 N.T.S. 2 16.07.01 Rm.1606 Jiadi Square, No.64, Binjiang Middle Rd, 3 09.03.09 DRAWING No. 210 SEIFERT STRAIGHT (R30 TYPE) Zhenxing, Dandong, Liaoning China T:0415-6123232 (CABLE TYPE C2236) F:0415-6123533