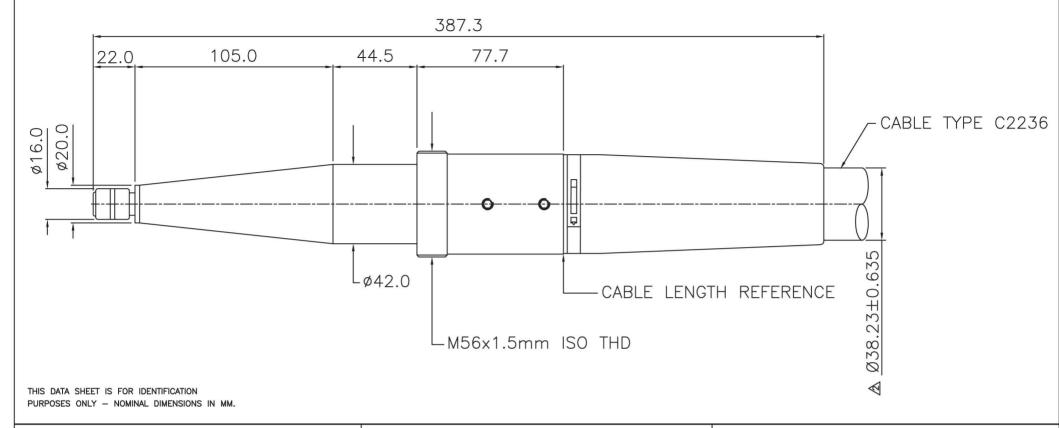

| TECHNICAL DATA:                                                                                                                                                                                                                      |           | ACCESSORIES:                                    | INSTALLATION:                                                                                                                                                                                                                                                                                                                                                           |
|--------------------------------------------------------------------------------------------------------------------------------------------------------------------------------------------------------------------------------------|-----------|-------------------------------------------------|-------------------------------------------------------------------------------------------------------------------------------------------------------------------------------------------------------------------------------------------------------------------------------------------------------------------------------------------------------------------------|
| TERMINATION:—  NOMINAL OPERATING VOLTAGE 160KV DC  - USING AN ESSEX X—RAY APPROVED RECEPTACLE CABLE LENGTH TOLERANCE +/- 100mm  CABLE:— VOLTAGE WITHSTAND 250KV DC 75KV (RMS) AC A  FOR FULL CABLE DATA SEE ESSEX CABLE DATA SHEET A | SPECIAL F | SLEEVES:—<br>FLANGE T21227<br>ION GREASE P00075 | WARNING:  CABLE SHOULD ONLY BE FITTED BY A TRAINED PERSON. OIL MUST NOT BE USED ON THE RUBBER TERMINATION, ONLY SUITABLE HIGH VOLTAGE GREASE. ENSURE BY ADJUSTING THE CLAMPING SLEEVE THAT WHEN THE TERMINATION IS FULLY INSERTED IN THE SOCKET THERE IS A GAP OF 6mm BETWEEN THE MATING FACES OF THE CLAMPING SLEEVE AND SOCKET BEFORE TIGHTENING THE CLAMPING SLEEVE. |
|                                                                                                                                                                                                                                      |           | T                                               |                                                                                                                                                                                                                                                                                                                                                                         |