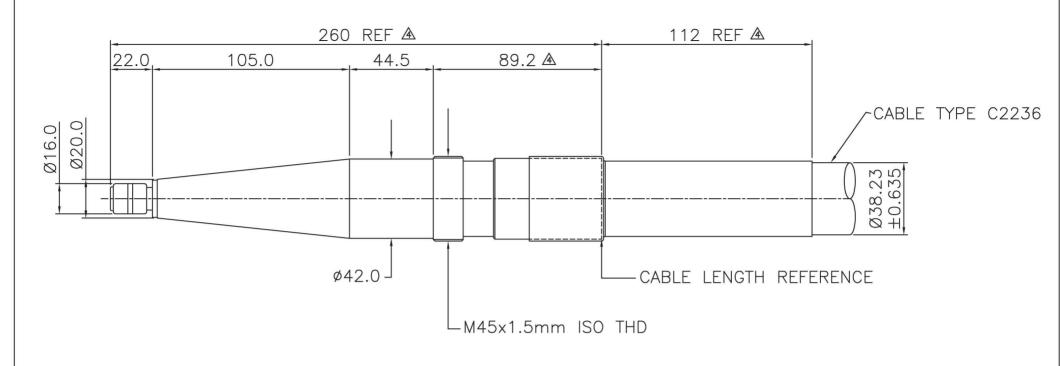

THIS DATA SHEET IS FOR IDENTIFICATION PURPOSES ONLY - NOMINAL DIMENSIONS IN MM.

| TECHNICAL DATA:                                                                                                                                                                                                                                |                    |                                  | A                                                                                                | CCESSC         | RIES:               |           | INSTALLATION:                                                                                                                                                                                                                                                                              |                                                                                           |  |
|------------------------------------------------------------------------------------------------------------------------------------------------------------------------------------------------------------------------------------------------|--------------------|----------------------------------|--------------------------------------------------------------------------------------------------|----------------|---------------------|-----------|--------------------------------------------------------------------------------------------------------------------------------------------------------------------------------------------------------------------------------------------------------------------------------------------|-------------------------------------------------------------------------------------------|--|
| TERMINATION:-<br>NOMINAL OPERATING VOLTAGE 160KV DC<br>- USING AN ESSEX X-RAY APPROVED RECEPTACLE<br>CABLE LENGTH TOLERANCE +/- 100mm<br>CABLE:- VOLTAGE WITHSTAND 250KV DC<br>75KV (RMS) AC<br>FOR FULL CABLE DATA SEE ESSEX CABLE DATA SHEET |                    | STANDARE<br>QUICK LO<br>ANDREX 1 | SLEEVES:-<br>FLANGE T2<br>CK T20096/<br>YPE FLANGE<br>ION GREASE                                 | /B<br>T20045/C |                     |           | WARNING:<br>CABLE SHOULD ONLY BE FITTED BY A TRAIN<br>OIL MUST NOT BE USED ON THE RUBBER TE<br>HIGH VOLTAGE GREASE.<br>ENSURE BY ADJUSTING THE CLAMPING SLEEV<br>TERMINATION IS FULLY INSERTED IN THE SOC<br>GAP OF 6mm BETWEEN THE MATING FACES<br>AND SOCKET BEFORE TIGHTENING THE CLAMF | ERMINATION, ONLY SUITABLE<br>TE THAT WHEN THE<br>XET THERE IS A<br>OF THE CLAMPING SLEEVE |  |
| ESSEX                                                                                                                                                                                                                                          | REVIS              | SIONS                            | DUE TO CONTINUING PRODUCT DEVELOPMENT ESSEX X-RAY RESERVES THE RIGHT TO MODIFY DATA WITHOUT NOTI |                |                     |           |                                                                                                                                                                                                                                                                                            | DATA WITHOUT NOTICE                                                                       |  |
| CODEC.<br>Dandong Light Electric Co.,Ltd<br>Rm.1606 Jiadi Square,No.64,Binjiang Middle Rd,<br>Zhenxing, Dandong, Liaoning China<br>T:0415-6123232<br>F:0415-6123533                                                                            | NO. DAT<br>2 28.08 |                                  | 5-45-55-55                                                                                       | APPROVED       | DATE IS<br>07.03.01 | SUE SCALE | N.T.S. NOT TO BE REPRODUCED IN WHOLE OR PART WITHOUT<br>PRIOR PERMISSION OF ESSEX X-RAY & MEDICAL EQUIPMENT LTD.                                                                                                                                                                           |                                                                                           |  |
|                                                                                                                                                                                                                                                | 3 09.03            | .09 DCN 2905                     | TITLE                                                                                            | . 16           |                     | 0 STRAIGH | T (R24 TYPE)                                                                                                                                                                                                                                                                               | DRAWING No.                                                                               |  |
|                                                                                                                                                                                                                                                | 4 07.12            | .09 DCN<br>3024                  | DCN<br>3024                                                                                      | (CABLE TYPE    |                     |           | I (N24 IIFE)                                                                                                                                                                                                                                                                               | DS1053                                                                                    |  |