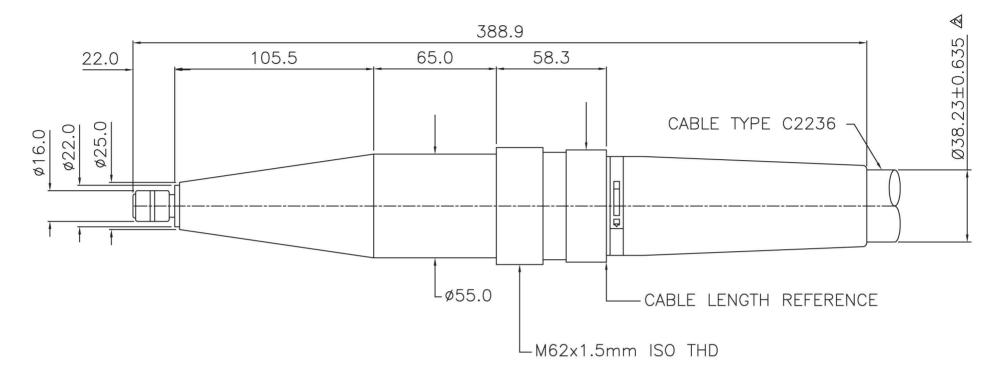

THIS DATA SHEET IS FOR IDENTIFICATION
PURPOSES ONLY — NOMINAL DIMENSIONS IN MM.

| TECHNICAL DATA:                                                                                                                                                                    |     |          |                                                                  | ACCESSORIES: |          |          |       |       |                                                                                                                                                                                                                                                                                                                                                                         | INSTALLATION:                                   |                                    |  |
|------------------------------------------------------------------------------------------------------------------------------------------------------------------------------------|-----|----------|------------------------------------------------------------------|--------------|----------|----------|-------|-------|-------------------------------------------------------------------------------------------------------------------------------------------------------------------------------------------------------------------------------------------------------------------------------------------------------------------------------------------------------------------------|-------------------------------------------------|------------------------------------|--|
| TERMINATION:—  NOMINAL OPERATING VOLTAGE 210KV DC  — USING AN ESSEX X—RAY APPROVED RECEPTACLE CABLE LENGTH TOLERANCE +/— 100mm  CABLE:— VOLTAGE WITHSTAND 250KV DC 75KV (RMS) AC A |     |          | CLAMPING SLEEVES:—  QUICK LOCK T20173 INSTALLATION GREASE P00075 |              |          |          |       |       | WARNING:  CABLE SHOULD ONLY BE FITTED BY A TRAINED PERSON. OIL MUST NOT BE USED ON THE RUBBER TERMINATION, ONLY SUITABLE HIGH VOLTAGE GREASE. ENSURE BY ADJUSTING THE CLAMPING SLEEVE THAT WHEN THE TERMINATION IS FULLY INSERTED IN THE SOCKET THERE IS A GAP OF 6mm BETWEEN THE MATING FACES OF THE CLAMPING SLEEVE AND SOCKET BEFORE TIGHTENING THE CLAMPING SLEEVE. |                                                 |                                    |  |
| ESSEX                                                                                                                                                                              |     | REVISION |                                                                  |              |          |          |       |       | RESERVES THE RIGHT TO                                                                                                                                                                                                                                                                                                                                                   | MODIFY DATA WITHOUT NOTICE                      |                                    |  |
|                                                                                                                                                                                    | NO. | DATE     | BY                                                               | DRAWN        | APPROVED | DATE     | ISSUE | SCALE |                                                                                                                                                                                                                                                                                                                                                                         | © NOT TO BE REPRODUCED IN WHOLE OR PART WITHOUT |                                    |  |
| Dandong Light Electric Co.,Ltd<br>Rm.1606 Jiadi Square,No.64,Binjiang Middle Rd,<br>Zhenxing, Dandong, Liaoning China                                                              | 2   | 09.03.09 | .09 DCN<br>2905                                                  | TC           |          | 07.03.01 | 2     |       | N.T.S.                                                                                                                                                                                                                                                                                                                                                                  | PRIOR PERMISSION OF ESSEX X-                    | SEX X-RAY & MEDICAL EQUIPMENT LTD. |  |
|                                                                                                                                                                                    |     |          | TITLE 210K/ DUILIDE COLID FEDDUILE (D27 TVDE)                    |              |          |          |       |       |                                                                                                                                                                                                                                                                                                                                                                         |                                                 | DRAWING No.                        |  |
| T:0415-6123232<br>F:0415-6123533                                                                                                                                                   |     |          | 210KV PHILIPS SOLID FERRULE (R23 TYPE) (CABLE TYPE C2236)        |              |          |          |       |       |                                                                                                                                                                                                                                                                                                                                                                         | DS1052                                          |                                    |  |
| F.0410-0120000                                                                                                                                                                     |     |          | 1                                                                | l            |          |          |       |       |                                                                                                                                                                                                                                                                                                                                                                         |                                                 |                                    |  |