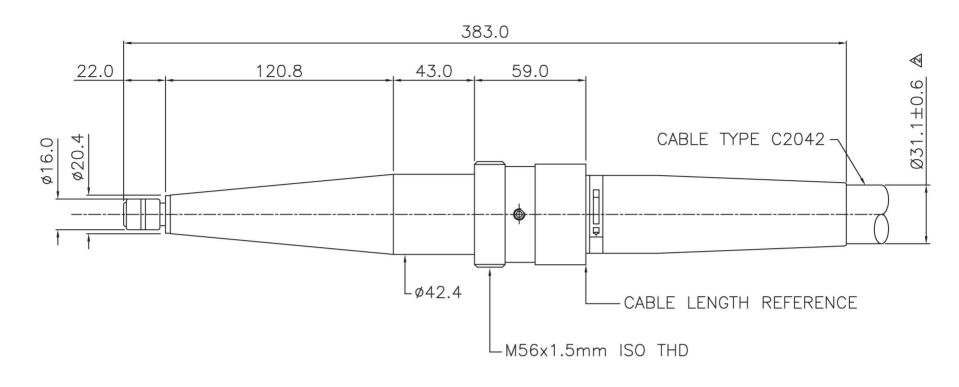

THIS DATA SHEET IS FOR IDENTIFICATION PURPOSES ONLY - NOMINAL DIMENSIONS IN MM.

| TECHNICAL DATA:                                                                                                                                                                                                                          |     |           |                                                                      | ACCESSORIES:                       |            |                    |                 |         |                                                                                                                                                                                                                                                                                                                                                                         | INSTALLATION:                                |             |  |
|------------------------------------------------------------------------------------------------------------------------------------------------------------------------------------------------------------------------------------------|-----|-----------|----------------------------------------------------------------------|------------------------------------|------------|--------------------|-----------------|---------|-------------------------------------------------------------------------------------------------------------------------------------------------------------------------------------------------------------------------------------------------------------------------------------------------------------------------------------------------------------------------|----------------------------------------------|-------------|--|
| TERMINATION:—  NOMINAL OPERATING VOLTAGE 225KV DC  — USING AN ESSEX X—RAY APPROVED RECEPTACLE  CABLE LENGTH TOLERANCE +/— 100mm  CABLE:— VOLTAGE WITHSTAND 160KV DC 50KV (RMS) AC AC  FOR FULL CABLE DATA SEE ESSEX CABLE DATA SHEET ACC |     |           | CLAMPING SLEEVES:— STANDARD FLANGE T20289 INSTALLATION GREASE P00075 |                                    |            |                    |                 |         | WARNING:  CABLE SHOULD ONLY BE FITTED BY A TRAINED PERSON. OIL MUST NOT BE USED ON THE RUBBER TERMINATION, ONLY SUITABLE HIGH VOLTAGE GREASE. ENSURE BY ADJUSTING THE CLAMPING SLEEVE THAT WHEN THE TERMINATION IS FULLY INSERTED IN THE SOCKET THERE IS A GAP OF 6mm BETWEEN THE MATING FACES OF THE CLAMPING SLEEVE AND SOCKET BEFORE TIGHTENING THE CLAMPING SLEEVE. |                                              |             |  |
| ESSEX                                                                                                                                                                                                                                    |     | REVISION: | SIONS DUE TO CONTINUING PRODUCT DEVELOPMENT ESSEX                    |                                    |            |                    |                 |         | X-RAY RESERVES THE RIGHT TO MODIFY DATA WITHOUT NOTICE                                                                                                                                                                                                                                                                                                                  |                                              |             |  |
| ヒシシヒダ                                                                                                                                                                                                                                    | NO. | DATE      | BY                                                                   | O NOT TO BE THE MOSSOLES IN MITTEE |            |                    | OR PART WITHOUT |         |                                                                                                                                                                                                                                                                                                                                                                         |                                              |             |  |
| Dandong Light Electric Co.,Ltd<br>Rm.1606 Jiadi Square,No.64,Binjiang Middle Rd,<br>Zhenxing, Dandong, Liaoning China<br>T:0415-6123232<br>F:0415-6123533                                                                                | 2   | 09.03.09  | DCN<br>2905                                                          | TC                                 |            | 07.03.01           |                 | 2       | N.T.S. PRIOR PER                                                                                                                                                                                                                                                                                                                                                        | PRIOR PERMISSION OF ESSEX X—RAY & MEDICAL EC |             |  |
|                                                                                                                                                                                                                                          |     |           |                                                                      | TITLE                              | 225KV FSSE |                    |                 | STRAIGH | HT (R28)                                                                                                                                                                                                                                                                                                                                                                |                                              | DRAWING No. |  |
|                                                                                                                                                                                                                                          |     |           |                                                                      |                                    |            | (CABLE TYPE C2042) |                 |         |                                                                                                                                                                                                                                                                                                                                                                         |                                              | DS1051      |  |