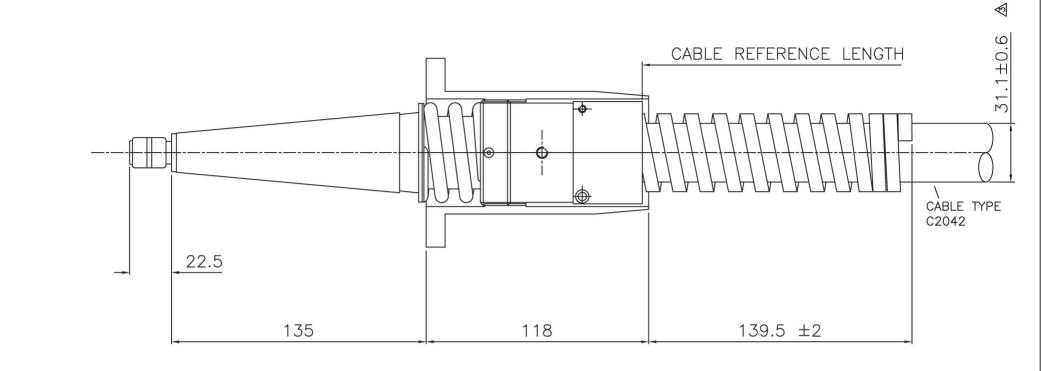

THIS DATA SHEET IS FOR IDENTIFICATION
PURPOSES ONLY — NOMINAL DIMENSIONS IN MM

Rm.1606 Jiadi Square, No.64, Binjiang Middle Rd,

Zhenxing, Dandong, Liaoning China

T:0415-6123232

F:0415-6123533

| FORFOSES ONLY - NOMINAL DIMENSIONS IN MM.                                                                              |     |           |              |                                           |          |          |           |                                                        |                                                     |                                                                                                                                                                                                                                                                                        |
|------------------------------------------------------------------------------------------------------------------------|-----|-----------|--------------|-------------------------------------------|----------|----------|-----------|--------------------------------------------------------|-----------------------------------------------------|----------------------------------------------------------------------------------------------------------------------------------------------------------------------------------------------------------------------------------------------------------------------------------------|
| TECHNICAL DATA:                                                                                                        |     |           | ACCESSORIES: |                                           |          |          |           | INSTALLATION:                                          |                                                     |                                                                                                                                                                                                                                                                                        |
| TERMINATION:—  NOMINAL OPERATING VOLTAGE 225KV DC CABLE LENGTH TOLERANCE +/- 100mm  CABLE:— VOLTAGE WITHSTAND 160KV DC | ^   |           |              |                                           |          |          |           |                                                        | CABLE<br>DISCH<br>A SUI<br>APPLII<br>ENSUF<br>IN TH | IING: E SHOULD ONLY BE FITTED BY A TRAINED PERSON. E CAN RETAIN ELECTRICAL CHARGE. HARGE TO EARTH BEFORE HANDLING. ITABLE HIGH VOLTAGE GREASE SHOULD BE IED TO THE TERMINATION. RE THAT THE TERMINATION IS FULLY INSERTED IE SOCKET BEFORE ADJUSTING. DS1041 FOR FITTING INSTRUCTIONS. |
| FOR FULL CABLE DATA SEE ESSEX CABLE DATA SHEET                                                                         |     |           |              |                                           |          |          |           |                                                        |                                                     |                                                                                                                                                                                                                                                                                        |
| ESSEX                                                                                                                  |     | REVISIONS |              | DUE TO CONTINUING PRODUCT DEVELOPMENT ES: |          |          | ENT ESSEX | X-RAY RESERVES THE RIGHT TO MODIFY DATA WITHOUT NOTICE |                                                     |                                                                                                                                                                                                                                                                                        |
|                                                                                                                        | NO. | DATE      | BY           | DRAWN                                     | APPROVED | DATE     | ISSUE     | SCALE                                                  | (                                                   | O NOT TO BE REPRODUCED IN WHOLE OR PART WITHOUT                                                                                                                                                                                                                                        |
| Dandong Light Electric Co.,Ltd                                                                                         | 2   | 10.05.01  | DCN<br>1455  | TSC                                       |          | 06.06.00 | ;         | 3                                                      | 1:2                                                 | PRIOR PERMISSION OF ESSEX X-RAY & MEDICAL EQUIPMENT LTD.                                                                                                                                                                                                                               |

225KV SPRING LOADED ASSEMBLY WITH SPRING SUPPORT

(CABLE TYPE C2042)

DRAWING No.

3 09.03.09 DCN 2905 TITLE