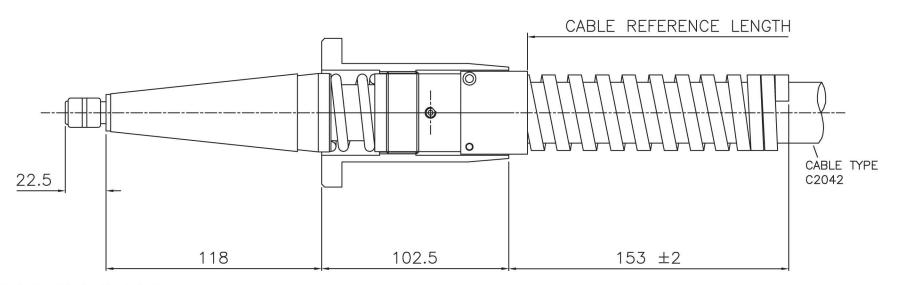

THIS DATA SHEET IS FOR IDENTIFICATION PURPOSES ONLY - NOMINAL DIMENSIONS IN MM.

| TECHNICAL DATA:                                                                                                                               |     |                  |            | ACCESSORIES:                                                               |          |                  |               |         | INSTALLATION:                                       |                                                                                                                                                                                                                                       |                         |
|-----------------------------------------------------------------------------------------------------------------------------------------------|-----|------------------|------------|----------------------------------------------------------------------------|----------|------------------|---------------|---------|-----------------------------------------------------|---------------------------------------------------------------------------------------------------------------------------------------------------------------------------------------------------------------------------------------|-------------------------|
| TERMINATION:—  NOMINAL OPERATING VOLTAGE 160KV DC CABLE LENGTH TOLERANCE +/- 100mm  CABLE:— VOLTAGE WITHSTAND 160KV DC                        |     |                  |            |                                                                            |          |                  |               |         | CABLE<br>DISCH<br>A SUI<br>APPLII<br>ENSUI<br>IN TH | IING: E SHOULD ONLY BE FITTED BY A TECHNICAL CHARGE HARGE TO EARTH BEFORE HANDLING ITABLE HIGH VOLTAGE GREASE SHO IED TO THE TERMINATION. RE THAT THE TERMINATION IS FULL IE SOCKET BEFORE ADJUSTING. DS1041 FOR FITTING INSTRUCTIONS | y inserted              |
| FOR FULL CABLE DATA SEE ESSEX CABLE DATA SHEET                                                                                                |     |                  |            |                                                                            |          |                  |               |         |                                                     |                                                                                                                                                                                                                                       |                         |
| ESSEX                                                                                                                                         |     | REVISION         | IS         | DUE TO CONTINUING PRODUCT DEVELOPMENT ESSEX                                |          |                  |               | T ESSEX | X-RAY                                               | RESERVES THE RIGHT TO MOD                                                                                                                                                                                                             | IFY DATA WITHOUT NOTICE |
| Dandong Light Electric Co.,Ltd Rm.1606 Jiadi Square,No.64,Binjiang Middle Rd, Zhenxing, Dandong, Liaoning China T:0415-6123232 F:0415-6123533 | NO. | DATE<br>10.05.01 | BY<br>DÇN_ | DRAWN<br>TSC                                                               | APPROVED | DATE<br>07.06.00 | ISSUE 2       | SCALE   | 1:2                                                 | NOT TO BE REPRODUCED IN WHO                                                                                                                                                                                                           |                         |
|                                                                                                                                               | _   |                  | 1433       | TITLE                                                                      |          |                  | ,— <u>,</u> — | l       |                                                     |                                                                                                                                                                                                                                       | DRAWING No.             |
|                                                                                                                                               |     |                  |            | 160KV SPRING LOADED ASSEMBLY WITH SPRING SUPPORT (CABLE TYPE C2042) DS1047 |          |                  |               |         |                                                     |                                                                                                                                                                                                                                       |                         |