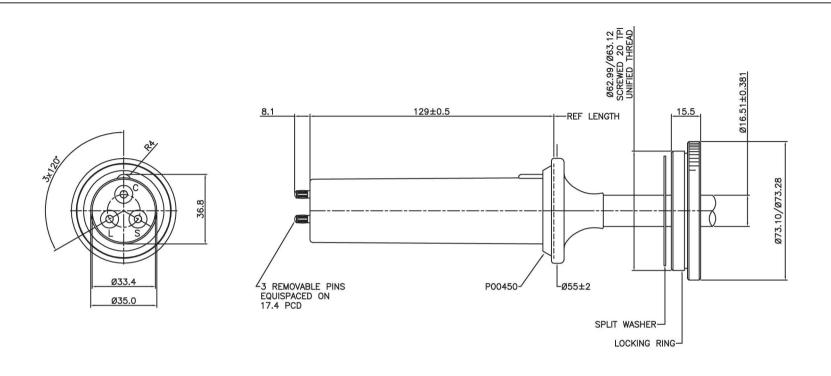

THIS DATA SHEET IS FOR IDENTIFICATION PURPOSES ONLY. NOMINAL DIMENSIONS IN MM.

| TECHNICAL DATA:                                                                                                                                                                                                                                                                                            | ACCESSORIES:                                                                                  | INSTALLATION:                                                                                                                                                                                                                                                                                                                                                                            |
|------------------------------------------------------------------------------------------------------------------------------------------------------------------------------------------------------------------------------------------------------------------------------------------------------------|-----------------------------------------------------------------------------------------------|------------------------------------------------------------------------------------------------------------------------------------------------------------------------------------------------------------------------------------------------------------------------------------------------------------------------------------------------------------------------------------------|
| TERMINATION:—  NOMINAL OPERATING VOLTAGE 75KV DC — USING AN ESSEX X—RAY APPROVED RECEPTACLE  CABLE LENGTH TOLERANCE +/— 100mm  SOLID RESIN TERMINATION.  CABLE:— VOLTAGE WITHSTAND 75KV DC 25KV (RMS) AC 6  TERMINATION RESIN FIRE RESISTANT TO UL VO—94  FOR FULL CABLE DATA SEE ESSEX CABLE DATA SHEET 6 | PIN REPLACEMENT KIT P00432 INSTALLATION GREASE P00075 SPLIT WASHER T20226 LOCKING RING T20443 | WARNING: CABLE SHOULD ONLY BE FITTED BY A TRAINED PERSON. CABLE CAN RETAIN ELECTRICAL CHARGE. DISCHARGE TO EARTH BEFORE HANDLING. A SUITABLE HIGH VOLTAGE GREASE SHOULD BE APPLIED TO THE TERMINATION. ENSURE THAT THE TERMINATION IS FULLY INSERTED IN THE SOCKET BEFORE SECURING THE LOCKING RING. AFTER INSTALLATION FULLY TIGHTEN GRUB SCREWS TO PREVENT UNAUTHORISED DISCONNECTION. |