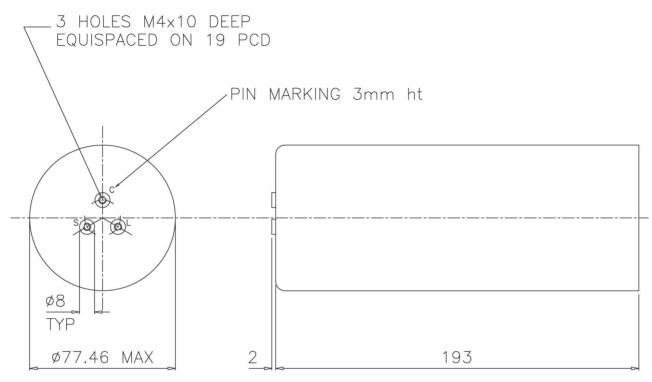

THIS DATA SHEET IS FOR IDENTIFICATION PURPOSES ONLY. NOMINAL DIMENSIONS IN MM.

| TECHNICAL DATA:                                                                                                                                                                                                        |           | ACCESSORIES:                          | INSTALLATION:                                                                                                                                     |  |
|------------------------------------------------------------------------------------------------------------------------------------------------------------------------------------------------------------------------|-----------|---------------------------------------|---------------------------------------------------------------------------------------------------------------------------------------------------|--|
| OPERATING VOLTAGE 160KV DC  1. TERMINAL MATERIAL BRASS.  2. CONTACT CAVITY & TAPER MUST NOT BE FILLE ANY PETROLIUM BASED OIL.  3. MATERIAL OF INSULATION IS CAPABLE OF CONTINUERSION IN SHELL DIALA B.G. OIL OR EQUIV. | TERMINAT  | SSEMBLY USED WITH THIS SOCKET TO HAVE | WARNING: THIS SOCKET MUST ONLY BE FITTED BY A TRAINED PERSON SEE CABLE TERMINATION DATA SHEET DS 1002 FOR FITTING OF CABLE TERMINATION TO SOCKET. |  |
|                                                                                                                                                                                                                        | DE #GIGNE |                                       |                                                                                                                                                   |  |