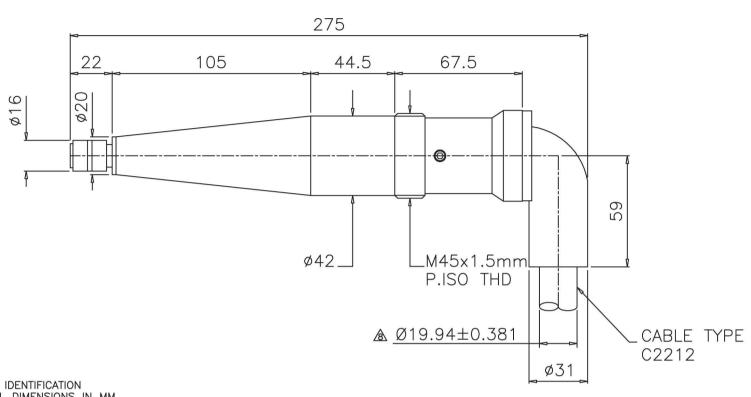

THIS DATA SHEET IS FOR IDENTIFICATION PURPOSES ONLY. NOMINAL DIMENSIONS IN MM.

| TECHNICAL DATA:                                                                                                                                                                                                         | ACCESSORIES:                                                                                                                 | INSTALLATION:                                                                                                                                                                                                                                                                                                                                                                        |
|-------------------------------------------------------------------------------------------------------------------------------------------------------------------------------------------------------------------------|------------------------------------------------------------------------------------------------------------------------------|--------------------------------------------------------------------------------------------------------------------------------------------------------------------------------------------------------------------------------------------------------------------------------------------------------------------------------------------------------------------------------------|
| TERMINATION: NOMINAL OPERATING VOLTAGE 160KV DC USING AN ESSEX X-RAY APPROVED RECEPTACLE CABLE LENGTH TOLERANCE +/- 100mm  CABLE: VOLTAGE WITHSTAND 100 KV DC 30 KV AC (RMS) A FOR FULL CABLE DATA SEE ESSEX CABLE DATA | CLAMPING SLEEVES:—  160 KV FLANGE T20844  160 KV FLANGE T20045/D (6 HOLE)  160KV FLANGE T20697/A  INSTALLATION GREASE P00075 | WARNING: CABLE SHOULD ONLY BE FITTED BY A TRAINED PERSON. OIL MUST NOT BE USED ON THE RUBBER TERMINATION ONLY SUITABLE HIGH VOLTAGE GREASE. ENSURE BY ADJUSTING THE CLAMPING SLEEVE THAT WHEN THE TERMINATION IS FULLY INSERTED IN THE SOCKET THERE IS A GAP OF 6mm BETWEEN THE MATING FACES OF THE CLAMPING SLEEVE AND SOCKET BEFORE SECURING THE CLAMPING SLEEVE WITH THE LOCKNUT. |

## ESSEX

Dandong Light Electric Co.,Ltd Rm.1606 Jiadi Square, No.64, Binjiang Middle Rd, Zhenxing, Dandong, Liaoning China T:0415-6123232 F:0415-6123533

|     | REVISION: | S            | DUE TO C | ONTINUING | PRODUCT DE | EVELOPMENT | ESSEX | X-RAY  | RESERVES | THE R  | RIGHT T | O MOI   | DIFY | DATA WITHOUT NOTICE      |
|-----|-----------|--------------|----------|-----------|------------|------------|-------|--------|----------|--------|---------|---------|------|--------------------------|
| NO. | DATE      | BY           | DRAWN    | APPROVED  | DATE       | ISSUE      | SCALE |        | С мот то | BE REP | RODUCE  | D IN WI | HOLE | OR PART WITHOUT          |
| 5   | 22.08.01  | DCN<br>1548  | MGM      |           | 23.04.98   | 8          |       | N.T.S. |          |        |         |         |      | & MEDICAL EQUIPMENT LTD. |
| 6   | 08.07.04  | DCN<br>2047  | TITLE    |           | 160KV      | (R24)      | RICI  | HΤ Λ   | NCLE     |        |         |         |      | DRAWING No.              |
| 7   | 13.07.05  | DCN<br>23.30 |          | (12.)     |            |            |       |        |          |        |         | DC1020  |      |                          |
| 8   | 06.03.09  | DCN<br>2905  |          |           | SMALL      | (CABLE     | - IYH | E C    | 2212)    |        |         |         |      | D3 1029                  |