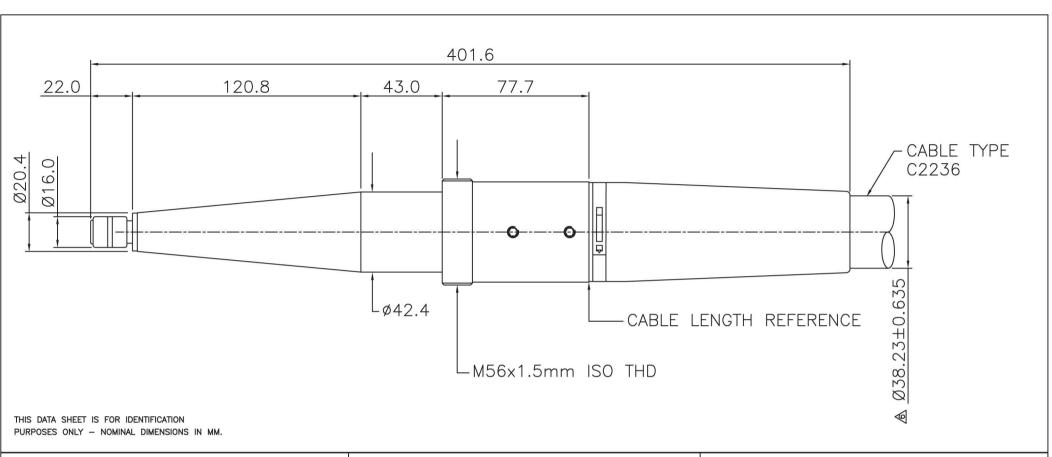

| TECHNICAL DATA:                                                                                                                                                     | ACCESSORIES:                                                         | INSTALLATION:                                                                                                                                                                                                                                                                                                         |
|---------------------------------------------------------------------------------------------------------------------------------------------------------------------|----------------------------------------------------------------------|-----------------------------------------------------------------------------------------------------------------------------------------------------------------------------------------------------------------------------------------------------------------------------------------------------------------------|
| TERMINATION:—  NOMINAL OPERATING VOLTAGE 225KV DC  - USING AN ESSEX X—RAY APPROVED RECEPTACLE  CABLE LENGTH TOLERANCE +/- 100mm  CABLE:— VOLTAGE WITHSTAND 250KV DC | CLAMPING SLEEVES:— STANDARD FLANGE T20289 INSTALLATION GREASE P00075 | WARNING:  CABLE SHOULD ONLY BE FITTED BY A TRAINED PERSON. OIL MUST NOT BE USED ON THE RUBBER TERMINATION, ONLY SUITABLE HIGH VOLTAGE GREASE. ENSURE BY ADJUSTING THE CLAMPING SLEEVE THAT WHEN THE TERMINATION IS FULLY INSERTED IN THE SOCKET THERE IS A GAP OF 6mm BETWEEN THE MATING FACES OF THE CLAMPING SLEEVE |
| 75KV (RMS) AC 🛕 FOR FULL CABLE DATA SEE ESSEX CABLE DATA SHEET 🛕                                                                                                    |                                                                      | AND SOCKET BEFORE TIGHTENING THE CLAMPING SLEEVE.                                                                                                                                                                                                                                                                     |

## ESSEX

Dandong Light Electric Co.,Ltd Rm.1606 Jiadi Square,No.64,Binjiang Middle Rd, Zhenxing, Dandong, Liaoning China T:0415-6123232 F:0415-6123533

| REVISIONS |          | DUE TO C    | ONTINUING P        | RODUCT DE                       | EVELOPMEN | T ESSEX | X-RAY | RESERVES | THE RIGI | OT TH      | MODIFY | DATA WI  | THOUT NOTI | CE          |      |
|-----------|----------|-------------|--------------------|---------------------------------|-----------|---------|-------|----------|----------|------------|--------|----------|------------|-------------|------|
| NO.       | DATE     | BY          | DRAWN              | APPROVED                        | DATE      | ISSUE   | SCALE |          | С мот то | BE REPRO   | DUCED  | IN WHOLE | OR PART V  | VITHOUT     |      |
| 3         | 02.01.01 | DCN<br>1405 | JDF                |                                 | 26.03.97  | 6       |       | N.T.S.   | PRIOR I  | PERMISSION | OF ESS | SEX X-RA | / & MEDICA | L EQUIPMENT | LTD. |
| 4         | 11.05.01 | DCN<br>1455 | TITLE              | TILE 225KV ESSEX STRAIGHT (R28) |           |         |       |          |          |            |        | DRAWING  | No.        |             |      |
| 5         | 13.06.02 | DCN<br>1701 |                    |                                 |           |         |       |          |          |            |        |          |            | 100         | Λ    |
| 6         | 06.03.09 | DCN<br>2905 | (CABLE TYPE C2236) |                                 |           |         |       |          |          |            |        | 102      | +          |             |      |