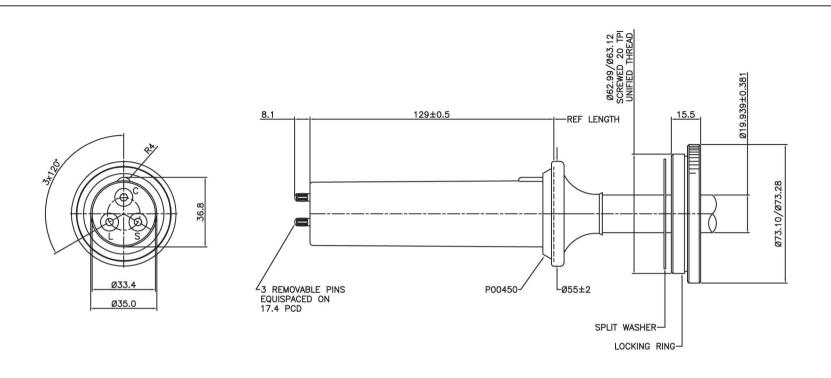

THIS DATA SHEET IS FOR IDENTIFICATION PURPOSES ONLY. NOMINAL DIMENSIONS IN MM.

| TECHNICAL DATA:                                                                                                                                                                                                                                                                                        | ACCESSORIES:                                                                                    | INSTALLATION:                                                                                                                                                                                                                     |
|--------------------------------------------------------------------------------------------------------------------------------------------------------------------------------------------------------------------------------------------------------------------------------------------------------|-------------------------------------------------------------------------------------------------|-----------------------------------------------------------------------------------------------------------------------------------------------------------------------------------------------------------------------------------|
| TERMINATION:—  NOMINAL OPERATING VOLTAGE 75KV DC  - USING AN ESSEX X—RAY APPROVED RECEPTACLE  CABLE LENGTH TOLERANCE +/- 100mm  SOLID RESIN TERMINATION  CABLE:— VOLTAGE WITHSTAND 100KV DC  30KV (RMS) AC   TERMINATION RESIN FIRE RESISTANT TO UL—94  FOR FULL CABLE DATA SEE ESSEX CABLE DATA SHEET | LOCKING RING T20204/A SPLIT WASHER T20226 PIN REPLACEMENT KIT P00432 INSTALLATION GREASE P00075 | WARNING:  CABLE SHOULD ONLY BE FITTED BY A TRAINED PERSON.  A SUITABLE HIGH VOLTAGE GREASE SHOULD BE APPLIED  TO THE TERMINATION.  ENSURE THAT THE TERMINATION IS FULLY INSERTED IN THE  SOCKET BEFORE SECURING THE LOCKING RING. |