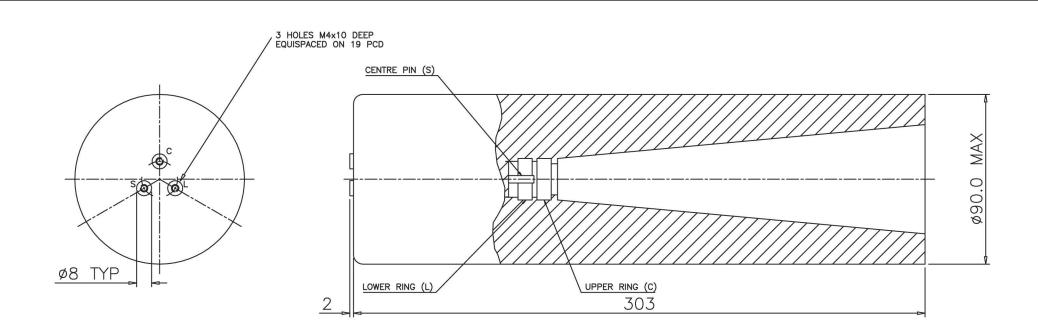

THIS DATA SHEET IS FOR IDENTIFICATION PURPOSES ONLY. NOMINAL DIMENSIONS IN MM.

| TECHNICAL DATA:                                                                            |                | ACCESSORIES:                                                    | INSTALLATION:                                                                                                                                    |  |  |  |  |  |
|--------------------------------------------------------------------------------------------|----------------|-----------------------------------------------------------------|--------------------------------------------------------------------------------------------------------------------------------------------------|--|--|--|--|--|
| OPERATING VOLTAGE 210KV DC<br>1. TERMINAL MATERIAL BRASS                                   | CABLE<br>210KV | ASSEMBLY USED WITH THIS RECEPTACLE TO HAVE SEIFERT TERMINATION. | WARNING: THIS SOCKET MUST ONLY BE FITTED BY A TRAINED PERSON SEE CABLE TERMINATION DATA SHEET DS 1005 OR DS1006 FOR FITTING OF CABLE TERMINATION |  |  |  |  |  |
| <ol><li>CONTACT CAVITY &amp; TAPER MUST NOT BE FILI<br/>ANY PETROLIUM BASED OIL.</li></ol> | LED WITH       |                                                                 | TO RECEPTACLE.                                                                                                                                   |  |  |  |  |  |
| 3. MATERIAL OF INSULATION IS CAPABLE OF CONTINUOUS                                         |                |                                                                 |                                                                                                                                                  |  |  |  |  |  |
| IMMERSION IN SHELL DIALA B.G. OIL OR EQUI                                                  | IVALENT.       |                                                                 |                                                                                                                                                  |  |  |  |  |  |
| eees.                                                                                      | BEVISIONS      | DUE TO CONTINUING PROPUCT DEVELOPMENT ECCEV                     | V DAY DECEDIES THE DIGHT TO MODIFY DATA WITHOUT NOTICE                                                                                           |  |  |  |  |  |