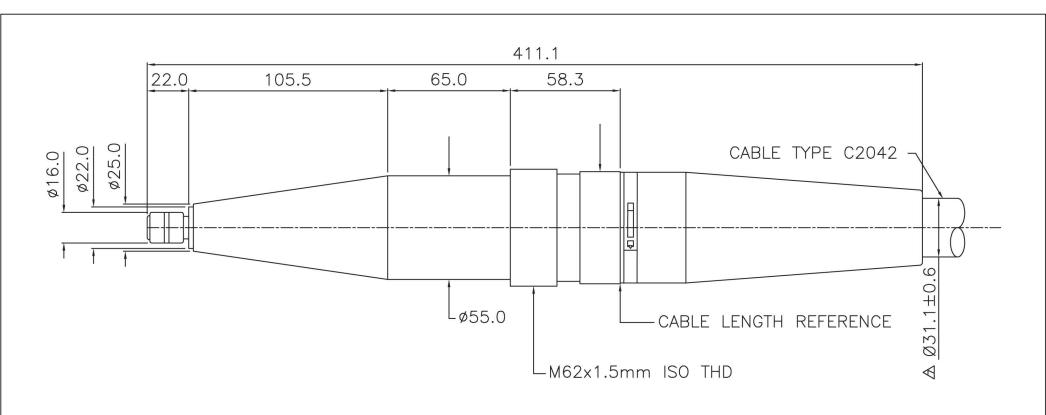

THIS DATA SHEET IS FOR IDENTIFICATION PURPOSES ONLY. NOMINAL DIMENSIONS IN MM.

| TECHNICAL DATA:                                                                                                                                                                    | ACCESSORIES:                                                    | INSTALLATION:                                                                                                                                                                                                                                                                                                                                                           |
|------------------------------------------------------------------------------------------------------------------------------------------------------------------------------------|-----------------------------------------------------------------|-------------------------------------------------------------------------------------------------------------------------------------------------------------------------------------------------------------------------------------------------------------------------------------------------------------------------------------------------------------------------|
| TERMINATION:-  NOMINAL OPERATING VOLTAGE 210KV DC  - USING AN ESSEX X-RAY APPROVED RECEPTACLE  CABLE LENGTH TOLERANCE +/- 100mm  CABLE:- VOLTAGE WITHSTAND 160KV DC  50KV (RMS) AC | CLAMPING SLEEVES:— QUICK LOCK T20173 INSTALLATION GREASE P00075 | WARNING:  CABLE SHOULD ONLY BE FITTED BY A TRAINED PERSON.  OIL MUST NOT BE USED ON THE RUBBER TERMINATION, ONLY SUITABLE HIGH VOLTAGE GREASE.  ENSURE BY ADJUSTING THE CLAMPING SLEEVE THAT WHEN THE TERMINATION IS FULLY INSERTED IN THE SOCKET THERE IS A GAP OF 6mm BETWEEN THE MATING FACES OF THE CLAMPING SLEEVE AND SOCKET BEFORE SECURING THE CLAMPING SLEEVE. |
| FOR FULL CABLE DATA SEE ESSEX CABLE DATA SHEET 🛆                                                                                                                                   |                                                                 |                                                                                                                                                                                                                                                                                                                                                                         |

## ESSEX

Dandong Light Electric Co.,Ltd Rm.1606 Jiadi Square,No.64,Binjiang Middle Rd, Zhenxing, Dandong, Liaoning China T:0415-6123232 F:0415-6123533

|   |     | REVISION | S           | DUE TO C                 | ONTINUING F | RODUCT DE | EVELOPMENT | ESSEX | X-RAY  | RESERVES | THE RIGHT   | TO MODIFY   | DATA WITHOUT NOTICE        |  |  |  |  |  |
|---|-----|----------|-------------|--------------------------|-------------|-----------|------------|-------|--------|----------|-------------|-------------|----------------------------|--|--|--|--|--|
|   | NO. | DATE     | BY          | DRAWN                    | APPROVED    | DATE      | ISSUE      | SCALE |        | О мот то | BE REPRODUC | ED IN WHOLE | OR PART WITHOUT            |  |  |  |  |  |
|   | 4   | 02.01.01 | DCN<br>1405 | JDF                      |             | 27.09.95  | 7          |       | N.T.S. |          |             |             | / & MEDICAL EQUIPMENT LTD. |  |  |  |  |  |
| [ | 5   | 21.03.01 | DCN<br>1457 | TITLE                    |             |           |            |       |        |          |             |             | DRAWING No.                |  |  |  |  |  |
|   | 6   | 11.05.01 | DCN<br>1455 |                          | 210KV       | PHILIP:   | S SOLI     | D FER | RRUL   | E (R2)   | 3 TYPE)     |             |                            |  |  |  |  |  |
|   | 7   | 06.03.09 | DCN<br>2905 | (CABLE TYPE C2042) DSTOU |             |           |            |       |        | D31009   |             |             |                            |  |  |  |  |  |