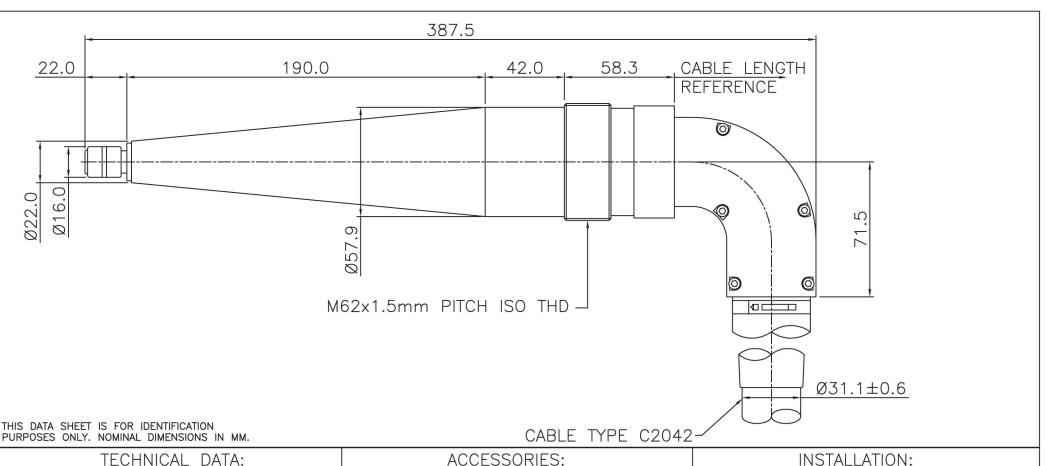

TERMINATION:-CLAMPING SLEEVES:-WARNING: NOMINAL OPERATING VOLTAGE 210KV DC STANDARD FLANGE T20172/A CABLE SHOULD ONLY BE FITTED BY A TRAINED PERSON.
OIL MUST NOT BE USED ON THE RUBBER TERMINATION, ONLY SUITABLE HIGH VOLTAGE GREASE. - USING AN ESSEX X-RAY APPROVED RECEPTACLE CABLE LENGTH TOLERANCE +/- 100mm QUICK LOCK T20173 ENSURE BY ADJUSTING THE CLAMPING SLEEVE THAT WHEN THE TERMINATION IS FULLY INSERTED IN THE SOCKET THERE IS A CABLE:- VOLTAGE WITHSTAND GAP OF 6mm BETWEEN THE MATING FACES OF THE CLAMPING SLEEVE 50KV (RMS) AC INSTALLATION GREASE P00075 AND SOCKET BEFORE TIGHTENING THE CLAMPING SLEEVE. FOR FULL CABLE DATA SEE ESSEX CABLE DATA SHEET A

## ESSEX

Dandong Light Electric Co., Ltd Rm.1606 Jiadi Square, No.64, Binjiang Middle Rd, Zhenxing, Dandong, Liaoning China T:0415-6123232 F:0415-6123533

| NO. | DATE     | BY          | DRAWN | APPROVED | DATE     | ISSUE  | SCALE |        | © NOT TO BE REPRODUCED IN WHOLE OR PART WITHOUT          |
|-----|----------|-------------|-------|----------|----------|--------|-------|--------|----------------------------------------------------------|
| 6   | 11.05.01 | DCN<br>1455 | JDF   |          | 15.09.95 | 9      |       | N.T.S. | PRIOR PERMISSION OF ESSEX X-RAY & MEDICAL EQUIPMENT LTD. |
| 7   | 13.07.01 | DCN<br>1534 | TITLE | , 05,55  |          | IT AND | . –   | (D70   | DRAWING No.                                              |
| 8   | 08.07.04 | DCN<br>2047 | 210K\ | / SEIFEF | RT RIGH  | HT ANG | JYDE  | (R30   | INCIONE                                                  |
| 9   | 06.03.09 | DCN<br>2905 | ]     |          | ((       | PARLE  | IYPE  | C20    | 42)                                                      |