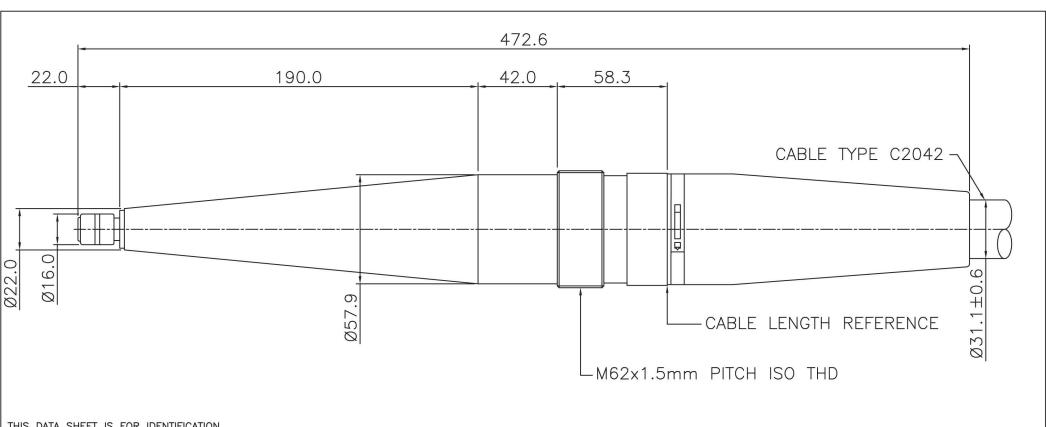

THIS DATA SHEET IS FOR IDENTIFICATION PURPOSES ONLY. NOMINAL DIMENSIONS IN MM.

| TECHNICAL DATA:                                                                                                                                                     | ACCESSORIES:                                                        | INSTALLATION:                                                                                                                                                                                                                                                                                                         |
|---------------------------------------------------------------------------------------------------------------------------------------------------------------------|---------------------------------------------------------------------|-----------------------------------------------------------------------------------------------------------------------------------------------------------------------------------------------------------------------------------------------------------------------------------------------------------------------|
| TERMINATION:—  NOMINAL OPERATING VOLTAGE 210KV DC  - USING AN ESSEX X—RAY APPROVED RECEPTACLE  CABLE LENGTH TOLERANCE +/- 100mm  CABLE:— VOLTAGE WITHSTAND 160KV DC | CLAMPING SLEEVES:-<br>STANDARD FLANGE T20172/A<br>QUICK LOCK T20173 | WARNING:  CABLE SHOULD ONLY BE FITTED BY A TRAINED PERSON. OIL MUST NOT BE USED ON THE RUBBER TERMINATION, ONLY SUITABLE HIGH VOLTAGE GREASE. ENSURE BY ADJUSTING THE CLAMPING SLEEVE THAT WHEN THE TERMINATION IS FULLY INSERTED IN THE SOCKET THERE IS A GAP OF 6mm BETWEEN THE MATING FACES OF THE CLAMPING SLEEVE |
| 50KV (RMS) AC 点                                                                                                                                                     | INSTALLATION GREASE P00075                                          | AND SOCKET BEFORE TIGHTENING THE CLAMPING SLEEVE.                                                                                                                                                                                                                                                                     |