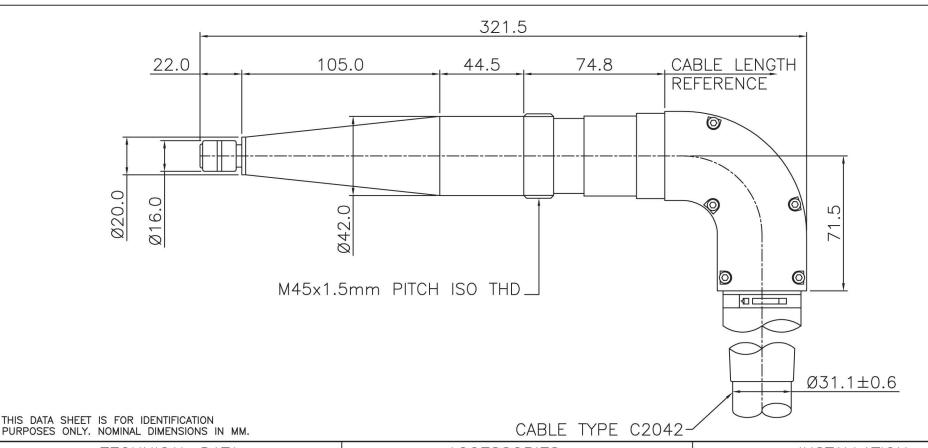

**ACCESSORIES:** INSTALLATION: TECHNICAL DATA: TERMINATION:-CLAMPING SLEEVES:-WARNING: NOMINAL OPERATING VOLTAGE 160KV DC STANDARD FLANGE T20131/A CABLE SHOULD ONLY BE FITTED BY A TRAINED PERSON.
OIL MUST NOT BE USED ON THE RUBBER TERMINATION, ONLY SUITABLE HIGH VOLTAGE GREASE. - USING AN ESSEX X-RAY APPROVED RECEPTACLE CABLE LENGTH TOLERANCE +/- 100mm QUICK LOCK T20096/B ENSURE BY ADJUSTING THE CLAMPING SLEEVE THAT WHEN THE TERMINATION IS FULLY INSERTED IN THE SOCKET THERE IS A ANDREX TYPE FLANGE T20045/C CABLE:- VOLTAGE WITHSTAND GAP OF 6mm BETWEEN THE MATING FACES OF THE CLAMPING SLEEVE 50KV (RMS) AC A INSTALLATION GREASE P00075 AND SOCKET BEFORE TIGHTENING THE CLAMPING SLEEVE. FOR FULL CABLE DATA SEE ESSEX CABLE DATA SHEET A

## ESSEX

Dandong Light Electric Co.,Ltd Rm.1606 Jiadi Square,No.64,Binjiang Middle Rd, Zhenxing, Dandong, Liaoning China T:0415-6123232 F:0415-6123533

|     | REVISIONS |             | DUE TO C                                             | ONTINUING F                             | PRODUCT DI | EVELOPMENT | ESSEX | X-RAY  | RESERVES THE RIGHT TO MODIFY DATA      | WITHOUT NOTICE               |  |
|-----|-----------|-------------|------------------------------------------------------|-----------------------------------------|------------|------------|-------|--------|----------------------------------------|------------------------------|--|
| NO. | DATE      | BY          | DRAWN                                                | APPROVED                                | DATE       | ISSUE      | SCALE |        | O NOT TO BE REPRODUCED IN WHOLE OR PAR | T WITHOUT                    |  |
| 4   | 02.01.01  | DCN<br>1405 | JDF                                                  |                                         | 15.09.95   | 7          |       | N.T.S. | PRIOR PERMISSION OF ESSEX X-RAY & MED  | RAY & MEDICAL EQUIPMENT LTD. |  |
| 5   | 11.05.01  | DCN<br>1455 | TITLE                                                | TITLE 160KV FURO RICHT ANGLE (ROA TYRE) |            |            |       |        |                                        |                              |  |
| 6   | 13.07.01  | DCN<br>1534 | 160KV EURO RIGHT ANGLE (R24 TYPE) (CABLE TYPE C2042) |                                         |            |            |       |        |                                        | C1001                        |  |
| 7   | 06.03.09  | DCN<br>2905 |                                                      |                                         |            |            |       |        |                                        | 31004                        |  |