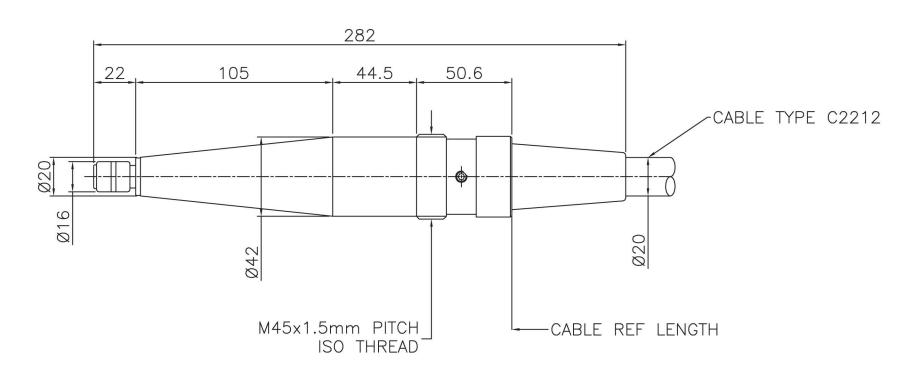

THIS DATA SHEET IS FOR IDENTIFICATION PURPOSES ONLY. NOMINAL DIMENSIONS IN MM.

| TECHNICAL DATA:                                                                                                                                                                    | ACCESSORIES:                                                                                                               | INSTALLATION:                                                                                                                                                                                                                                                                                                                                                           |
|------------------------------------------------------------------------------------------------------------------------------------------------------------------------------------|----------------------------------------------------------------------------------------------------------------------------|-------------------------------------------------------------------------------------------------------------------------------------------------------------------------------------------------------------------------------------------------------------------------------------------------------------------------------------------------------------------------|
| TERMINATION:-  NOMINAL OPERATING VOLTAGE 100KV DC  - USING AN ESSEX X-RAY APPROVED RECEPTACLE  CABLE LENGTH TOLERANCE +/- 100mm  CABLE:- VOLTAGE WITHSTAND 100KV DC  30KV (RMS) AC | CLAMPING SLEEVES:—  STANDARD FLANGE T20131/A  QUICK LOCK T20096/B  ANDREX TYPE FLANGE T20045/C  INSTALLATION GREASE P00075 | WARNING:  CABLE SHOULD ONLY BE FITTED BY A TRAINED PERSON. OIL MUST NOT BE USED ON THE RUBBER TERMINATION, ONLY SUITABLE HIGH VOLTAGE GREASE. ENSURE BY ADJUSTING THE CLAMPING SLEEVE THAT WHEN THE TERMINATION IS FULLY INSERTED IN THE SOCKET THERE IS A GAP OF 6mm BETWEEN THE MATING FACES OF THE CLAMPING SLEEVE AND SOCKET BEFORE TIGHTENING THE CLAMPING SLEEVE. |
| FOR FULL CABLE DATA SEE ESSEX CABLE DATA SHEET 🛆                                                                                                                                   |                                                                                                                            |                                                                                                                                                                                                                                                                                                                                                                         |